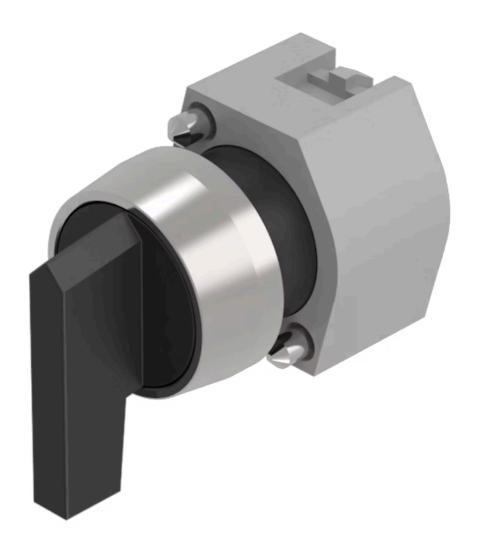

# 704.095.0 Actuator

| FRONT                      |                                                                                           |
|----------------------------|-------------------------------------------------------------------------------------------|
| Front dimension:           | Ø 29 mm                                                                                   |
| Front form:                | Round                                                                                     |
| Front bezel colour:        | Nature                                                                                    |
| Front bezel material:      | Aluminium                                                                                 |
|                            |                                                                                           |
| MOUNTING                   |                                                                                           |
| Design:                    | Raised                                                                                    |
| Mounting type:             | Panel mounting                                                                            |
|                            |                                                                                           |
| OPERATING-/INDICATION PART |                                                                                           |
| Lever colour:              | Black                                                                                     |
| Lever bar colour:          | Black                                                                                     |
| Lever material:            | plastic                                                                                   |
| Lever shape:               | long                                                                                      |
|                            |                                                                                           |
| ELECTRICAL CHARACTERISTICS |                                                                                           |
| Standards:                 | The switches comply with the "Standards for low-voltage switching devices" DIN EN 60947-1 |
|                            |                                                                                           |
| MECHANICAL CHARACTERISTICS |                                                                                           |
|                            |                                                                                           |

**Switching action:** Momentary - Rest - Momentary

**Switching positions:** 3 positions

**Switching angle:** 42° left / 42° right

| Mechanical lifetime: | ≤2.5 Mil. | cycles | of operation |
|----------------------|-----------|--------|--------------|
|                      |           |        |              |

#### **OTHER**

Short Description: Actuator, Ø 29 mm, non illuminative, Black, long, Round, Nature, Aluminium,

anodised, Momentary - Rest - Momentary

Hints: Max. 3 switching elements can be clipped on

max. number of switching