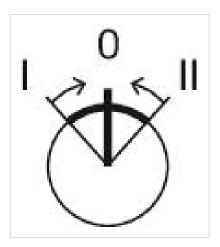

**Switching action:** Momentary - Rest - Momentary

**Switching positions:** 3 positions

**Switching angle:** 42° left / 42° right

| Mechanical lifetime: | ≤2.5 Mil. | cycles | of operation |
|----------------------|-----------|--------|--------------|
|                      |           |        |              |

elements:

3

**Switching positions:** 

Wiring diagrams:

F--- -~-

Mounting cut-outs:

A = Screw terminal

B = Push-in terminal (PIT)
C = Plug-in terminal 6.3 mm x 0.8 mm
D = Double plug-in terminal 6.3 mm x 0.8