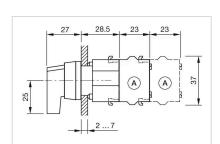

ight:** 0.037 kg

#### **AMBIENT CONDITION**

**IP Protection:** IP65 front side

**Operating temperature:**  $-40 \, ^{\circ}\text{C} \, ... + 55 \, ^{\circ}\text{C}$ 

Storage temperature:  $-40 \, ^{\circ}\text{C} \dots + 85 \, ^{\circ}\text{C}$ 

### **CERTIFICATE**

**REACH:** REACH compliant

RoHS: RoHS compliant

#### **OTHER**

Short Description: Actuator, Ø 29 mm, non illuminative, Black, long, Round, Nature, Aluminium,

anodised, Momentary - Rest - Momentary

Hints: Max. 3 switching elements can be clipped on

max. number of switching

elements:

3

**Switching positions:** 



Wiring diagrams:

F--- -~-

Mounting cut-outs:



A = Screw terminal

B = Push-in terminal (PIT)
C = Plug-in terminal 6.3 mm x 0.8 mm
D = Double plug-in terminal 6.3 mm x 0.8

### **Dimension drawings:**



A = Screw terminal