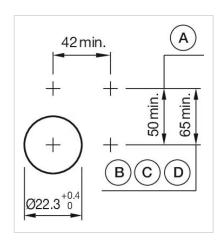

elements:

3

**Switching positions:** 

Wiring diagrams:

F--- -~-

Mounting cut-outs:

A = Screw terminal

B = Push-in terminal (PIT)
C = Plug-in terminal 6.3 mm x 0.8 mm
D = Double plug-in terminal 6.3 mm x 0.8

### **Dimension drawings:**

A = Screw terminal