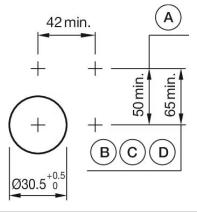

### Mounting cut-outs:

- A = Screw terminal

- B = Push-in terminal (PIT) C = Plug-in terminal 6.3 mm x 0.8 mm D = Double plug-in terminal 6.3 mm x 0.8
- mm

### **Dimension drawings:**

A = Screw terminal

#### MOUNTING

| Design:           | Flush          |
|-------------------|----------------|
| Mounting cut-out: | Ø 30.5 mm      |
| Mounting type:    | Panel mounting |

# **MECHANICAL CHARACTERISTICS**

Switching action:

Momentary - Rest - Momentary

Switching positions:

3 positions

| Switching angle:     | 42° left / 42° right          |
|----------------------|-------------------------------|
| Mechanical lifetime: | ≤2.5 Mil. cycles of operation |
| Weight:              | 0.056 kg                      |