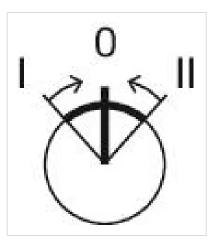

# **MECHANICAL CHARACTERISTICS**

Switching action:

Momentary - Rest - Momentary

Switching positions:

3 positions

| Switching angle:     | 42° left / 42° right          |
|----------------------|-------------------------------|
| Mechanical lifetime: | ≤2.5 Mil. cycles of operation |
| Weight:              | 0.056 kg                      |