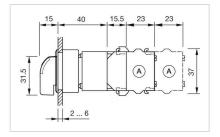

### **Dimension drawings:**

A = Screw terminal

### FRONT

| Front dimension:      | Ø 35 mm   |
|-----------------------|-----------|
| Front form:           | Round     |
| Front bezel colour:   | Black     |
| Front bezel material: | Aluminium |

#### MOUNTING

| Design:           | Flush          |
|-------------------|----------------|
| Mounting cut-out: | Ø 30.5 mm      |
| Mounting type:    | Panel mounting |