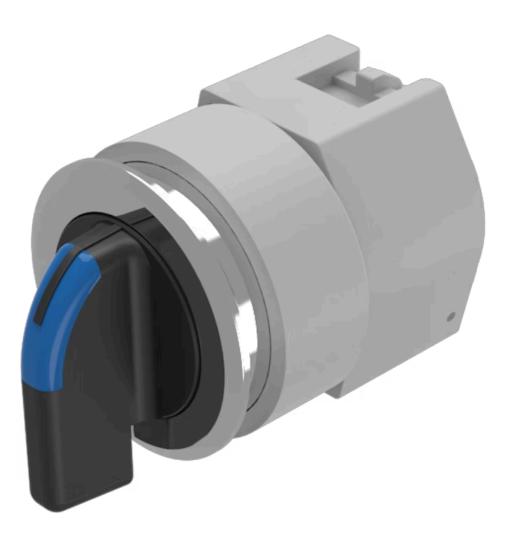

# 704.095.010l Actuator

### FRONT

| Front dimension:      | Ø 35 mm   |
|-----------------------|-----------|
| Front form:           | Round     |
| Front bezel colour:   | Black     |
| Front bezel material: | Aluminium |

#### MOUNTING

| Design:           | Flush          |
|-------------------|----------------|
| Mounting cut-out: | Ø 30.5 mm      |
| Mounting type:    | Panel mounting |

### **OPERATING-/INDICATION PART**

| Lever colour:     | Black   |
|-------------------|---------|
| Lever bar colour: | Blue    |
| Lever material:   | plastic |
| Lever shape:      | long    |