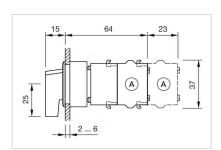

|
| Hints: max. number of switching elements: | Max. 3 switching elements can be clipped on 3                                                                                                         |
| max. number of switching                  |                                                                                                                                                       |
| max. number of switching elements:        |                                                                                                                                                       |

Mounting cut-outs:



A = Screw terminal

B = Push-in terminal (PIT)
C = Plug-in terminal 6.3 mm x 0.8 mm
D = Double plug-in terminal 6.3 mm x 0.8

#### Dimension drawings:



A = Screw terminal