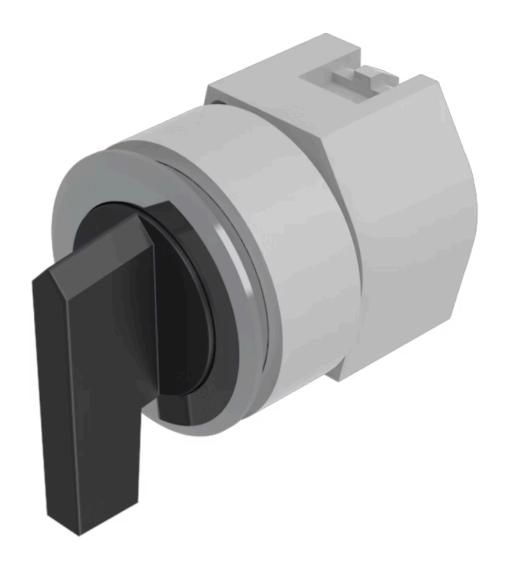

## 704.095.018 Actuator

| Е | D | 0 | N  | ٦ |
|---|---|---|----|---|
| г | п | v | 14 |   |

Front dimension: Ø 35 mm

Front form: Round

Front bezel colour: Nature

Front bezel material: Aluminium

#### **OPERATING-/INDICATION PART**

Lever colour: Black

Lever bar colour: Black

Lever material: plastic

Lever shape: long