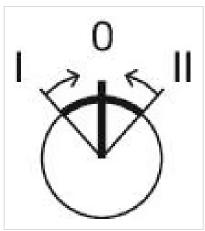

#### **MECHANICAL CHARACTERISTICS**

| Switching action:    | Momentary - Rest - Momentary |
|----------------------|------------------------------|
| Switching positions: | 3 positions                  |
| Switching angle:     | 42° left / 42° right         |

Switching positions: