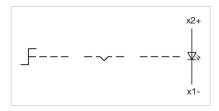

|

## CERTIFICATE

| REACH: | REACH compliant |
|--------|-----------------|
| RoHS:  | RoHS compliant  |

#### OTHER

| Short Description:                    | Actuator, Ø 29 mm, optional illuminative, Black, long, Round, Nature, Aluminium, anodised, Momentary - Rest - Momentary |
|---------------------------------------|-------------------------------------------------------------------------------------------------------------------------|
| Hints:                                | Max. 3 switching elements can be clipped on                                                                             |
| max. number of switching<br>elements: | 3                                                                                                                       |

Switching positions:





## Wiring diagrams:

## Mounting cut-outs:



- A = Screw terminal

- B = Push-in terminal (PIT) C = Plug-in terminal 6.3 mm x 0.8 mm D = Double plug-in terminal 6.3 mm x 0.8
- mm



#### **Dimension drawings:**



A = Screw terminal