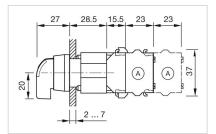

Round, Nature, Aluminium, anodised, Momentary - Rest - Momentary |
|---------------------------------------|-------------------------------------------------------------------------------------------------------------------------|
| Hints:                                | Max. 3 switching elements can be clipped on                                                                             |
| max. number of switching<br>elements: | 3                                                                                                                       |

Switching positions:





## Wiring diagrams:

## Mounting cut-outs:



- A = Screw terminal

- B = Push-in terminal (PIT) C = Plug-in terminal 6.3 mm x 0.8 mm D = Double plug-in terminal 6.3 mm x 0.8
- mm



#### **Dimension drawings:**



A = Screw terminal