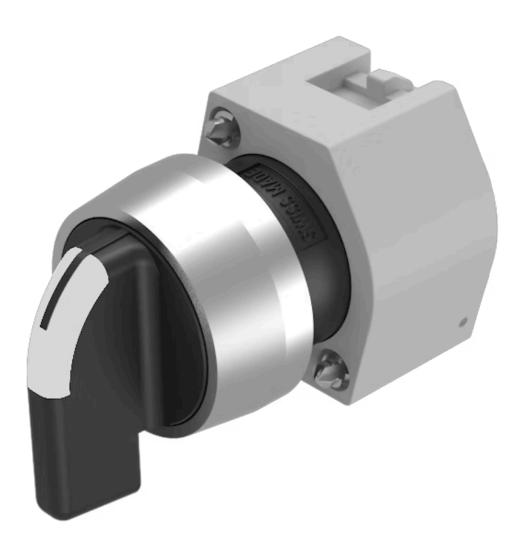

# 704.095.0I Actuator

#### FRONT

| Front dimension:      | Ø 29 mm   |
|-----------------------|-----------|
| Front form:           | Round     |
| Front bezel colour:   | Nature    |
| Front bezel material: | Aluminium |

#### MOUNTING

| Design:        | Raised         |
|----------------|----------------|
| Mounting type: | Panel mounting |

#### **OPERATING-/INDICATION PART**

| Lever colour:     | Black       |
|-------------------|-------------|
| Lever bar colour: | translucent |
| Lever material:   | plastic     |
| Lever shape:      | long        |