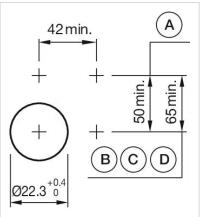

## Mounting cut-outs:

- A = Screw terminal

- B = Push-in terminal (PIT) C = Plug-in terminal 6.3 mm x 0.8 mm D = Double plug-in terminal 6.3 mm x 0.8
- mm

#### **Dimension drawings:**

A = Screw terminal