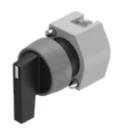

## 704.096.0 Actuator

#### FRONT

| Front dimension:      | Ø 29 mm |
|-----------------------|---------|
| Front form:           | Round   |
| Front bezel colour:   | Grey    |
| Front bezel material: | Plastic |

#### **OPERATING-/INDICATION PART**

| Lever colour:     | Black   |
|-------------------|---------|
| Lever bar colour: | White   |
| Lever material:   | plastic |
| Lever shape:      | long    |