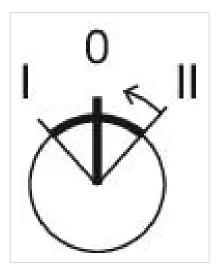

#### **MECHANICAL CHARACTERISTICS**

| Switching action:    | Maintained - Rest - Momentary |
|----------------------|-------------------------------|
| Switching positions: | 3 positions                   |
| Switching angle:     | 42° left / 42° right          |

#### Hints:

max. number of switching elements:

Switching positions:

Max. 3 switching elements can be clipped on

З