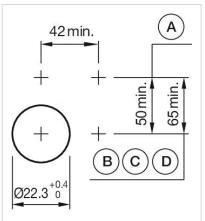

#### Wiring diagrams:

Mounting cut-outs:

- A = Screw terminal

- B = Push-in terminal (PIT) C = Plug-in terminal 6.3 mm x 0.8 mm D = Double plug-in terminal 6.3 mm x 0.8
- mm

A = Screw terminal