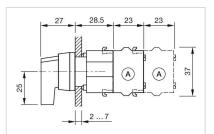

#### Wiring diagrams:

Mounting cut-outs:

- A = Screw terminal

- B = Push-in terminal (PIT) C = Plug-in terminal 6.3 mm x 0.8 mm D = Double plug-in terminal 6.3 mm x 0.8
- mm

A = Screw terminal