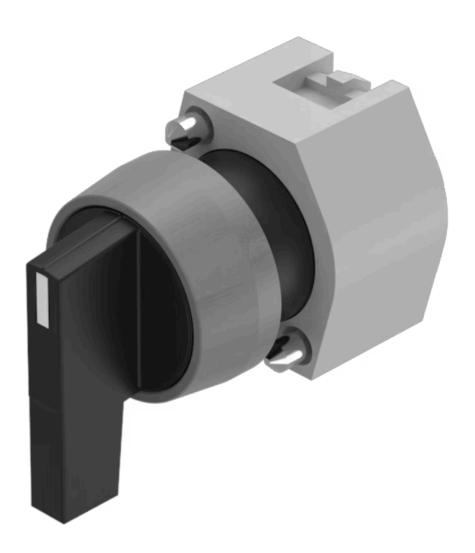

## 704.096.0 Actuator

#### FRONT

| Front dimension:      | Ø 29 mm |
|-----------------------|---------|
| Front form:           | Round   |
| Front bezel colour:   | Grey    |
| Front bezel material: | Plastic |

#### MOUNTING

| Design:        | Raised         |
|----------------|----------------|
| Mounting type: | Panel mounting |

#### **OPERATING-/INDICATION PART**

| Lever colour:     | Black   |
|-------------------|---------|
| Lever bar colour: | White   |
| Lever material:   | plastic |
| Lever shape:      | long    |