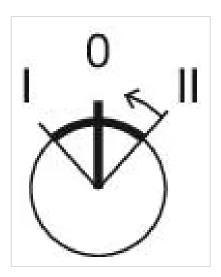

Switching action: Maintained - Rest - Momentary

Switching positions: 3 positions

Switching angle: 42° left / 42° right **Mechanical lifetime:** ≤2.5 Mil. cycles of operation

**Weight:** 0.037 kg

elements:

3

**Switching positions:** 

Wiring diagrams:

F~- -~-

Mounting cut-outs:

A = Screw terminal

B = Push-in terminal (PIT)
C = Plug-in terminal 6.3 mm x 0.8 mm
D = Double plug-in terminal 6.3 mm x 0.8