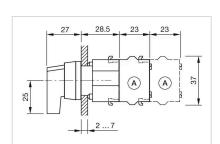

**Weight:** 0.037 kg

#### **AMBIENT CONDITION**

**IP Protection:** IP65 front side

**Operating temperature:**  $-40 \, ^{\circ}\text{C} \, ... + 55 \, ^{\circ}\text{C}$ 

Storage temperature:  $-40 \, ^{\circ}\text{C} \dots + 85 \, ^{\circ}\text{C}$ 

### CERTIFICATE

**REACH:** REACH compliant

RoHS: RoHS compliant

#### **OTHER**

Short Description: Actuator, Ø 29 mm, non illuminative, Black, long, Round, Nature, Aluminium,

anodised, Maintained - Rest - Momentary

Hints: Max. 3 switching elements can be clipped on

max. number of switching

elements:

3

**Switching positions:** 



Wiring diagrams:

F~- -~-

Mounting cut-outs:



A = Screw terminal

B = Push-in terminal (PIT)
C = Plug-in terminal 6.3 mm x 0.8 mm
D = Double plug-in terminal 6.3 mm x 0.8

### **Dimension drawings:**



A = Screw terminal