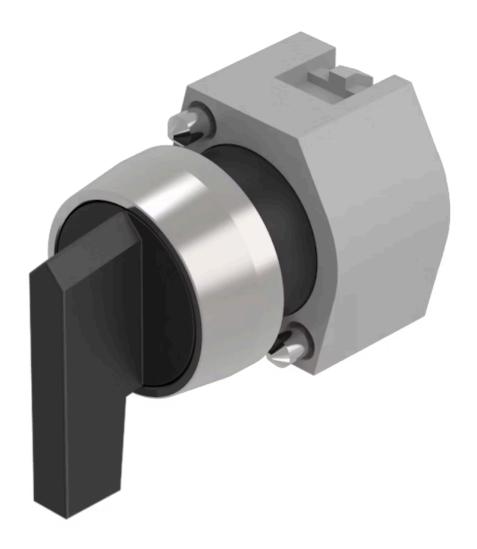

## 704.097.0 Actuator

| Ø 29 mm                                                                                   |
|-------------------------------------------------------------------------------------------|
| Round                                                                                     |
| Nature                                                                                    |
| Aluminium                                                                                 |
|                                                                                           |
|                                                                                           |
| Raised                                                                                    |
| Panel mounting                                                                            |
|                                                                                           |
|                                                                                           |
| Black                                                                                     |
| Black                                                                                     |
| plastic                                                                                   |
| long                                                                                      |
|                                                                                           |
|                                                                                           |
| The switches comply with the "Standards for low-voltage switching devices" DIN EN 60947-1 |
|                                                                                           |
|                                                                                           |
|                                                                                           |

Switching action: Maintained - Rest - Momentary

Switching positions: 3 positions

Switching angle: 42° left / 42° right **Mechanical lifetime:** ≤2.5 Mil. cycles of operation

**Weight:** 0.037 kg

#### **OTHER**

Short Description: Actuator, Ø 29 mm, non illuminative, Black, long, Round, Nature, Aluminium,

anodised, Maintained - Rest - Momentary

Hints: Max. 3 switching elements can be clipped on

max. number of switching