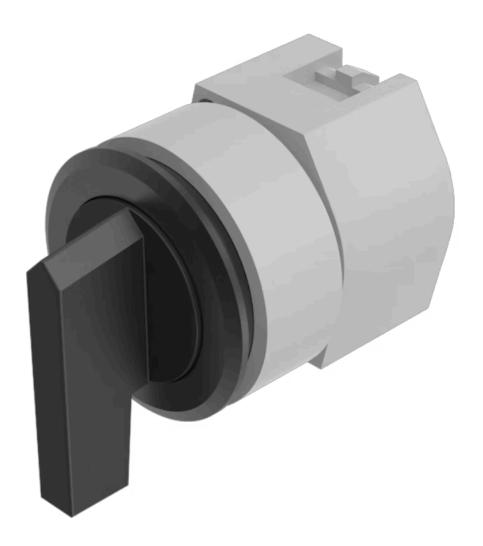

# 704.097.010 Actuator

#### FRONT

| Front dimension:      | Ø 35 mm   |
|-----------------------|-----------|
| Front form:           | Round     |
| Front bezel colour:   | Black     |
| Front bezel material: | Aluminium |

#### **OPERATING-/INDICATION PART**

| Lever colour:     | Black   |
|-------------------|---------|
| Lever bar colour: | Black   |
| Lever material:   | plastic |
| Lever shape:      | long    |