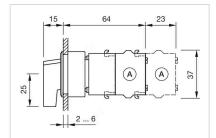

IENT CONDITION**

| IP Protection:         | IP65 front side |
|------------------------|-----------------|
| Operating temperature: | – 40 °C + 55 °C |
| Storage temperature:   | – 40 °C + 85 °C |

#### CERTIFICATE

| REACH: | REACH compliant |
|--------|-----------------|
| RoHS:  | RoHS compliant  |

#### OTHER

Short Description:Actuator, Ø 30.5 mm, Ø 35 mm, non illuminative, Black, long, Round, Black,<br/>Aluminium, anodised, Maintained - Rest - Momentary

Hints:

max. number of switching elements:

Switching positions:

Max. 3 switching elements can be clipped on

3



F~- -~- ----

Wiring diagrams:

Mounting cut-outs:



- A = Screw terminal

- B = Push-in terminal (PIT) C = Plug-in terminal 6.3 mm x 0.8 mm D = Double plug-in terminal 6.3 mm x 0.8
- mm

### **Dimension drawings:**



A = Screw terminal