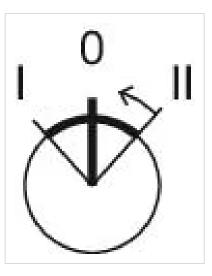

### **MECHANICAL CHARACTERISTICS**

Switching action:

Switching positions:

Maintained - Rest - Momentary

3 positions

| Switching angle:     | 42° left / 42° right          |
|----------------------|-------------------------------|
| Mechanical lifetime: | ≤2.5 Mil. cycles of operation |
| Weight:              | 0.056 kg                      |

#### OTHER

Short Description:Actuator, Ø 30.5 mm, Ø 35 mm, non illuminative, Black, long, Round, Black,<br/>Aluminium, anodised, Maintained - Rest - Momentary

Hints:

max. number of switching elements:

Switching positions: