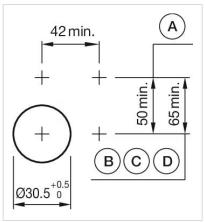

#### MOUNTING

| Design:           | Flush          |
|-------------------|----------------|
| Mounting cut-out: | Ø 30.5 mm      |
| Mounting type:    | Panel mounting |

Max. 3 switching elements can be clipped on

3

F~- -~- ----

Wiring diagrams:

Mounting cut-outs:

- A = Screw terminal

- B = Push-in terminal (PIT) C = Plug-in terminal 6.3 mm x 0.8 mm D = Double plug-in terminal 6.3 mm x 0.8
- mm

### **Dimension drawings:**

A = Screw terminal