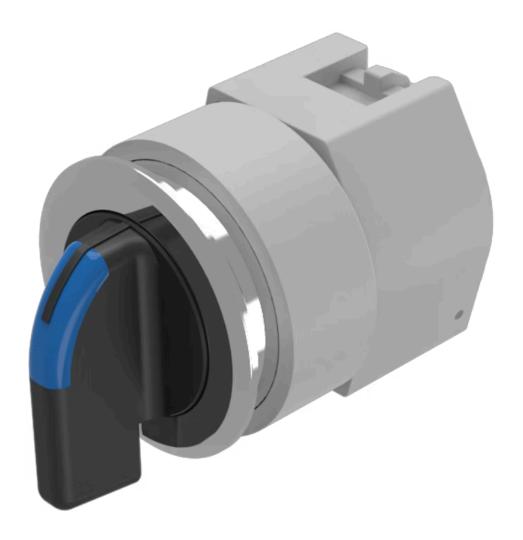

## 704.097.010l Actuator

| FRONT                      |                                                                                           |
|----------------------------|-------------------------------------------------------------------------------------------|
| Front dimension:           | Ø 35 mm                                                                                   |
| Front form:                | Round                                                                                     |
| Front bezel colour:        | Black                                                                                     |
| Front bezel material:      | Aluminium                                                                                 |
|                            |                                                                                           |
| MOUNTING                   |                                                                                           |
| Design:                    | Flush                                                                                     |
| Mounting cut-out:          | Ø 30.5 mm                                                                                 |
| Mounting type:             | Panel mounting                                                                            |
|                            |                                                                                           |
| OPERATING-/INDICATION PART |                                                                                           |
| Lever colour:              | Black                                                                                     |
| Lever bar colour:          | Blue                                                                                      |
| Lever material:            | plastic                                                                                   |
| Lever shape:               | long                                                                                      |
|                            |                                                                                           |
| ELECTRICAL CHARACTERISTICS |                                                                                           |
| Standards:                 | The switches comply with the "Standards for low-voltage switching devices" DIN EN 60947-1 |
|                            |                                                                                           |

### MECHANICAL CHARACTERISTICS

**Switching action:** Maintained - Rest - Momentary

**Switching positions:** 3 positions

**Switching angle:** 42° left / 42° right

**Mechanical lifetime:** ≤2.5 Mil. cycles of operation

#### **OTHER**

Short Description: Actuator, Ø 30.5 mm, Ø 35 mm, optional illuminative, Black, long, Round, Black,

Aluminium, anodised, Maintained - Rest - Momentary

Hints: Max. 3 switching elements can be clipped on