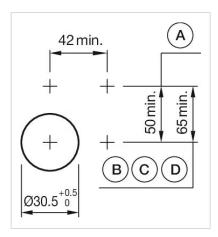

#### Mounting cut-outs:

A = Screw terminal

B = Push-in terminal (PIT)
C = Plug-in terminal 6.3 mm x 0.8 mm
D = Double plug-in terminal 6.3 mm x 0.8

## 704.097.010l Actuator

| FRONT                      |                                                                                           |
|----------------------------|-------------------------------------------------------------------------------------------|
| Front dimension:           | Ø 35 mm                                                                                   |
| Front form:                | Round                                                                                     |
| Front bezel colour:        | Black                                                                                     |
| Front bezel material:      | Aluminium                                                                                 |
|                            |                                                                                           |
| MOUNTING                   |                                                                                           |
| Design:                    | Flush                                                                                     |
| Mounting cut-out:          | Ø 30.5 mm                                                                                 |
| Mounting type:             | Panel mounting                                                                            |
|                            |                                                                                           |
| OPERATING-/INDICATION PART |                                                                                           |
| Lever colour:              | Black                                                                                     |
| Lever bar colour:          | Blue                                                                                      |
| Lever material:            | plastic                                                                                   |
| Lever shape:               | long                                                                                      |
|                            |                                                                                           |
| ELECTRICAL CHARACTERISTICS |                                                                                           |
| Standards:                 | The switches comply with the "Standards for low-voltage switching devices" DIN EN 60947-1 |
|                            |                                                                                           |