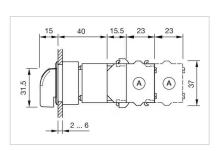

#### **Dimension drawings:**

A = Screw terminal

#### Mounting cut-outs:

A = Screw terminal

B = Push-in terminal (PIT)
C = Plug-in terminal 6.3 mm x 0.8 mm
D = Double plug-in terminal 6.3 mm x 0.8