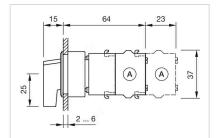

MBIENT CONDITION**

| IP Protection:         | IP65 front side |
|------------------------|-----------------|
| Operating temperature: | – 40 °C + 55 °C |
| Storage temperature:   | – 40 °C + 85 °C |

#### CERTIFICATE

| REACH: | REACH compliant |
|--------|-----------------|
| RoHS:  | RoHS compliant  |

### OTHER

Short Description:Actuator, Ø 30.5 mm, Ø 35 mm, non illuminative, Black, long, Round, Nature,<br/>Aluminium, anodised, Maintained - Rest - Momentary

Hints:

max. number of switching elements:

Switching positions:

Max. 3 switching elements can be clipped on

3



F~- -~- ----

Wiring diagrams:

Mounting cut-outs:



- A = Screw terminal

- B = Push-in terminal (PIT) C = Plug-in terminal 6.3 mm x 0.8 mm D = Double plug-in terminal 6.3 mm x 0.8
- mm

# **Dimension drawings:**



A = Screw terminal