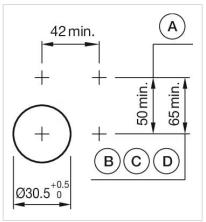

Max. 3 switching elements can be clipped on

3

F~- -~- ----

Wiring diagrams:

Mounting cut-outs:

- A = Screw terminal

- B = Push-in terminal (PIT) C = Plug-in terminal 6.3 mm x 0.8 mm D = Double plug-in terminal 6.3 mm x 0.8
- mm

# **Dimension drawings:**

A = Screw terminal