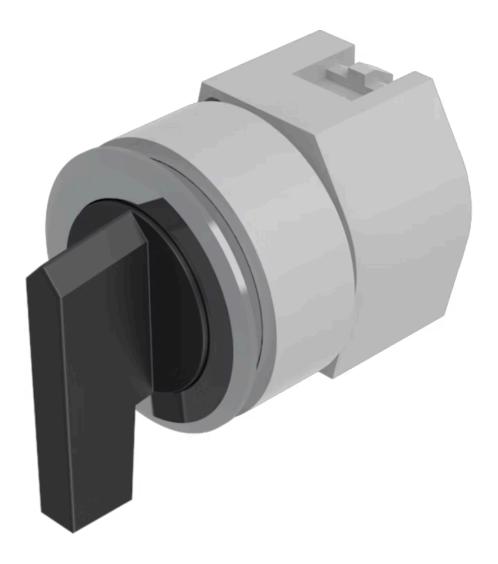

# 704.097.018 Actuator

#### **OPERATING-/INDICATION PART**

| Lever colour:     | Black   |
|-------------------|---------|
| Lever bar colour: | Black   |
| Lever material:   | plastic |
| Lever shape:      | long    |