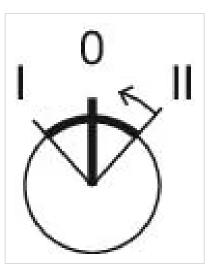

## **MECHANICAL CHARACTERISTICS**

Switching action:

Switching positions:

Maintained - Rest - Momentary

3 positions

| Switching angle:     | 42° left / 42° right          |
|----------------------|-------------------------------|
| Mechanical lifetime: | ≤2.5 Mil. cycles of operation |
| Weight:              | 0.056 kg                      |