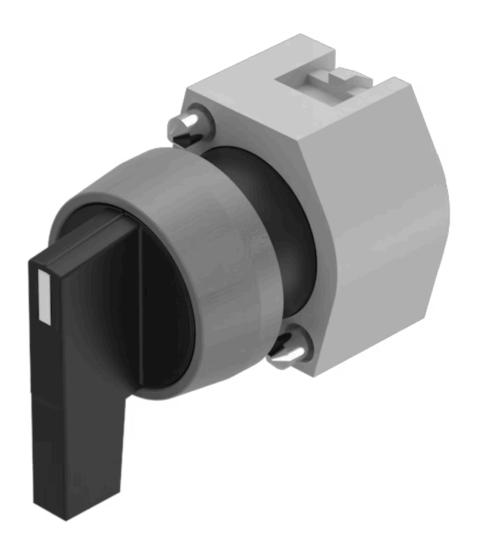

# 704.098.0 Actuator

| FRONT                      |                                                                                |
|----------------------------|--------------------------------------------------------------------------------|
| Front dimension:           | Ø 29 mm                                                                        |
| Front form:                | Round                                                                          |
| Front bezel colour:        | Grey                                                                           |
| Front bezel material:      | Plastic                                                                        |
|                            |                                                                                |
| MOUNTING                   |                                                                                |
| Design:                    | Raised                                                                         |
| Mounting type:             | Panel mounting                                                                 |
|                            |                                                                                |
| OPERATING-/INDICATION PART |                                                                                |
| Lever colour:              | Black                                                                          |
| Lever bar colour:          | White                                                                          |
| Lever material:            | plastic                                                                        |
| Lever shape:               | long                                                                           |
|                            |                                                                                |
| ELECTRICAL CHARACTERISTICS |                                                                                |
| Standards:                 | The switches comply with the "Standards for low-voltage switching devices" DIF |
|                            | EN 60947-1                                                                     |
|                            |                                                                                |
| MECHANICAL CHARACTERISTICS |                                                                                |

#### MECHANICAL CHARACTERISTICS

**Switching action:** Momentary - Rest - Maintained

**Switching positions:** 3 positions

**Switching angle:** 42° left / 42° right

**Mechanical lifetime:** ≤2.5 Mil. cycles of operation

#### **OTHER**

Short Description: Actuator, Ø 29 mm, non illuminative, Black, long, Round, Grey, Plastic, Momentary

- Rest - Maintained

Hints: Max. 3 switching elements can be clipped on

max. number of switching