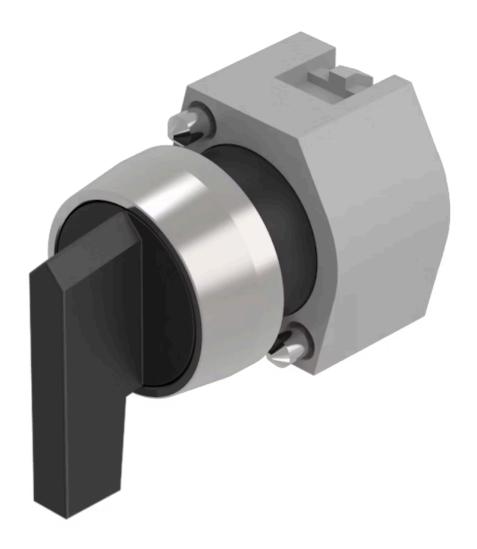

## 704.099.0 Actuator

| FRONT                      |                                                                                           |
|----------------------------|-------------------------------------------------------------------------------------------|
| Front dimension:           | Ø 29 mm                                                                                   |
| Front form:                | Round                                                                                     |
| Front bezel colour:        | Nature                                                                                    |
| Front bezel material:      | Aluminium                                                                                 |
|                            |                                                                                           |
| MOUNTING                   |                                                                                           |
| Design:                    | Raised                                                                                    |
| Mounting type:             | Panel mounting                                                                            |
|                            |                                                                                           |
| OPERATING-/INDICATION PART |                                                                                           |
| Lever colour:              | Black                                                                                     |
| Lever bar colour:          | Black                                                                                     |
| Lever material:            | plastic                                                                                   |
| Lever shape:               | long                                                                                      |
|                            |                                                                                           |
| ELECTRICAL CHARACTERISTICS |                                                                                           |
| Standards:                 | The switches comply with the "Standards for low-voltage switching devices" DIN EN 60947-1 |
|                            |                                                                                           |
| MECHANICAL CHARACTERISTICS |                                                                                           |

Switching action: Momentary - Rest - Maintained

Switching positions: 3 positions

42° left / 42° right Switching angle:

**Mechanical lifetime:** ≤2.5 Mil. cycles of operation

**Weight:** 0.034 kg

#### **OTHER**

Short Description: Actuator, Ø 29 mm, non illuminative, Black, long, Round, Nature, Aluminium,

anodised, Momentary - Rest - Maintained

Hints: Max. 3 switching elements can be clipped on

max. number of switching