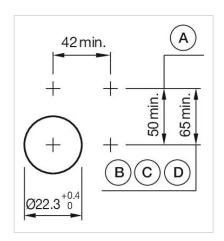

elements:

3

**Switching positions:** 

Wiring diagrams:

F--- ---

Mounting cut-outs:

A = Screw terminal

B = Push-in terminal (PIT)
C = Plug-in terminal 6.3 mm x 0.8 mm
D = Double plug-in terminal 6.3 mm x 0.8

### **Dimension drawings:**

A = Screw terminal