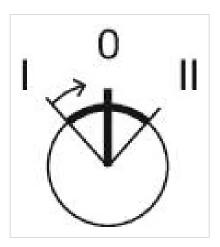

Switching action: Momentary - Rest - Maintained

Switching positions: 3 positions

42° left / 42° right Switching angle:

**Mechanical lifetime:** ≤2.5 Mil. cycles of operation

**Weight:** 0.034 kg

elements:

3

**Switching positions:** 

Wiring diagrams:

F--- ---

Mounting cut-outs:

A = Screw terminal

B = Push-in terminal (PIT)
C = Plug-in terminal 6.3 mm x 0.8 mm
D = Double plug-in terminal 6.3 mm x 0.8