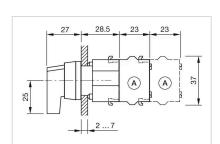

ht:** 0.034 kg

#### **AMBIENT CONDITION**

**IP Protection:** IP65 front side

**Operating temperature:**  $-40 \, ^{\circ}\text{C} \, ... + 55 \, ^{\circ}\text{C}$ 

Storage temperature:  $-40 \, ^{\circ}\text{C} \dots + 85 \, ^{\circ}\text{C}$ 

#### **CERTIFICATE**

**REACH:** REACH compliant

RoHS: RoHS compliant

#### **OTHER**

Short Description: Actuator, Ø 29 mm, non illuminative, Black, long, Round, Nature, Aluminium,

anodised, Momentary - Rest - Maintained

Hints: Max. 3 switching elements can be clipped on

max. number of switching

elements:

3

**Switching positions:** 



Wiring diagrams:

F--- ---

Mounting cut-outs:



A = Screw terminal

B = Push-in terminal (PIT)
C = Plug-in terminal 6.3 mm x 0.8 mm
D = Double plug-in terminal 6.3 mm x 0.8

### **Dimension drawings:**



A = Screw terminal