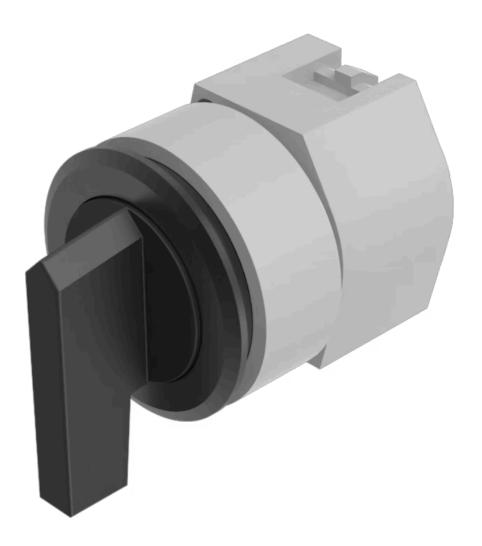

# 704.099.010 Actuator

#### FRONT

| Front dimension:      | Ø 35 mm   |
|-----------------------|-----------|
| Front form:           | Round     |
| Front bezel colour:   | Black     |
| Front bezel material: | Aluminium |

#### MOUNTING

| Design:           | Flush          |
|-------------------|----------------|
| Mounting cut-out: | Ø 30.5 mm      |
| Mounting type:    | Panel mounting |

#### **OPERATING-/INDICATION PART**

| Lever colour:     | Black   |
|-------------------|---------|
| Lever bar colour: | Black   |
| Lever material:   | plastic |
| Lever shape:      | long    |