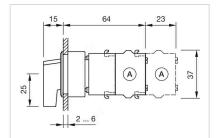

40 °C + 55 °C |
| Storage temperature:   | – 40 °C + 85 °C |

#### CERTIFICATE

| REACH: | REACH compliant |
|--------|-----------------|
| RoHS:  | RoHS compliant  |

### OTHER

| Short Description: | Actuator, Ø 30.5 mm, Ø 35 mm, non illuminative, Black, long, Round, Black, |
|--------------------|----------------------------------------------------------------------------|
|                    | Aluminium, anodised, Momentary - Rest - Maintained                         |

Hints:

max. number of switching elements:

Switching positions:

Max. 3 switching elements can be clipped on

З





Mounting cut-outs:

Wiring diagrams:



- A = Screw terminal

- B = Push-in terminal (PIT) C = Plug-in terminal 6.3 mm x 0.8 mm D = Double plug-in terminal 6.3 mm x 0.8
- mm

# **Dimension drawings:**



A = Screw terminal