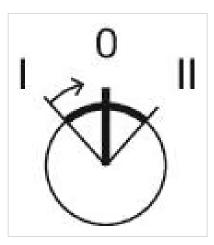

## **MECHANICAL CHARACTERISTICS**

Switching action:

Switching positions:

Momentary - Rest - Maintained

3 positions

| Switching angle:     | 42° left / 42° right          |
|----------------------|-------------------------------|
| Mechanical lifetime: | ≤2.5 Mil. cycles of operation |
| Weight:              | 0.056 kg                      |

Hints:

max. number of switching elements:

Switching positions:

Max. 3 switching elements can be clipped on

З

Mounting cut-outs:

Wiring diagrams:

- A = Screw terminal