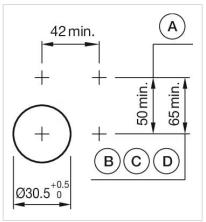

Hints:

max. number of switching elements:

Switching positions:

Max. 3 switching elements can be clipped on

З

Mounting cut-outs:

Wiring diagrams:

- A = Screw terminal

- B = Push-in terminal (PIT) C = Plug-in terminal 6.3 mm x 0.8 mm D = Double plug-in terminal 6.3 mm x 0.8
- mm

# **Dimension drawings:**

A = Screw terminal