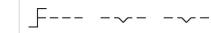

Hints:

max. number of switching elements:

Switching positions:

Max. 3 switching elements can be clipped on

З

Mounting cut-outs:

Wiring diagrams:

- A = Screw terminal

- B = Push-in terminal (PIT) C = Plug-in terminal 6.3 mm x 0.8 mm D = Double plug-in terminal 6.3 mm x 0.8
- mm

# **Dimension drawings:**

A = Screw terminal