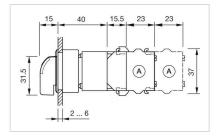

### **Dimension drawings:**

A = Screw terminal

### FRONT

| Front dimension:      | Ø 35 mm   |
|-----------------------|-----------|
| Front form:           | Round     |
| Front bezel colour:   | Nature    |
| Front bezel material: | Aluminium |

#### MOUNTING

| Design:           | Flush          |
|-------------------|----------------|
| Mounting cut-out: | Ø 30.5 mm      |
| Mounting type:    | Panel mounting |