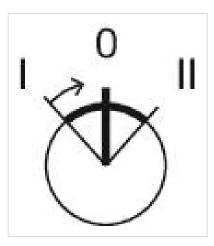

# **MECHANICAL CHARACTERISTICS**

Switching action:

Switching positions:

Momentary - Rest - Maintained

3 positions

| Switching angle:     | 42° left / 42° right          |
|----------------------|-------------------------------|
| Mechanical lifetime: | ≤2.5 Mil. cycles of operation |
| Weight:              | 0.056 kg                      |

Switching positions:

Max. 3 switching elements can be clipped on

З