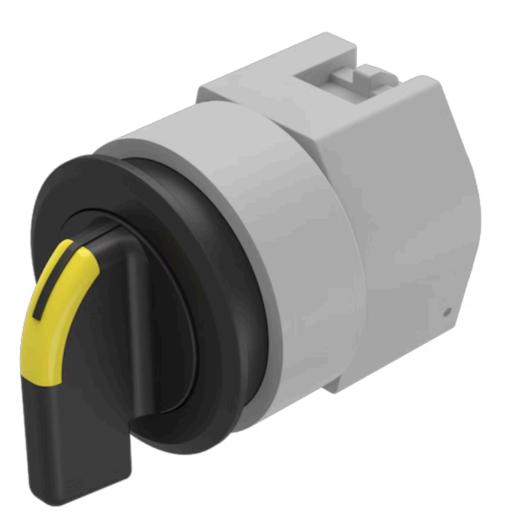

# 704.099.018l Actuator

### FRONT

| Front dimension:      | Ø 35 mm   |
|-----------------------|-----------|
| Front form:           | Round     |
| Front bezel colour:   | Nature    |
| Front bezel material: | Aluminium |

#### MOUNTING

| Design:           | Flush          |
|-------------------|----------------|
| Mounting cut-out: | Ø 30.5 mm      |
| Mounting type:    | Panel mounting |

#### **OPERATING-/INDICATION PART**

| Lever colour:     | Black   |
|-------------------|---------|
| Lever bar colour: | Yellow  |
| Lever material:   | plastic |
| Lever shape:      | long    |