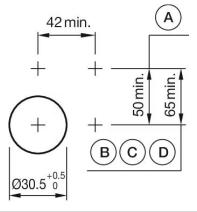

### Mounting cut-outs:

- A = Screw terminal

- B = Push-in terminal (PIT) C = Plug-in terminal 6.3 mm x 0.8 mm D = Double plug-in terminal 6.3 mm x 0.8
- mm

### **Dimension drawings:**

A = Screw terminal

#### MOUNTING

| Design:           | Flush          |
|-------------------|----------------|
| Mounting cut-out: | Ø 30.5 mm      |
| Mounting type:    | Panel mounting |

# **MECHANICAL CHARACTERISTICS**

Switching action:

Switching positions:

Momentary - Rest - Maintained

3 positions

| Switching angle:     | 42° left / 42° right          |
|----------------------|-------------------------------|
| Mechanical lifetime: | ≤2.5 Mil. cycles of operation |
| Weight:              | 0.056 kg                      |