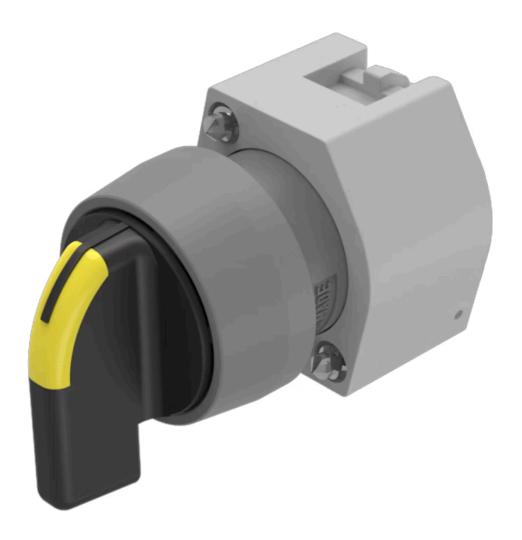

# 704.100.0I Actuator

| FRONT                      |                                                                                           |
|----------------------------|-------------------------------------------------------------------------------------------|
| Front dimension:           | Ø 29 mm                                                                                   |
| Front form:                | Round                                                                                     |
| Front bezel colour:        | Grey                                                                                      |
| Front bezel material:      | Plastic                                                                                   |
|                            |                                                                                           |
| MOUNTING                   |                                                                                           |
| Design:                    | Raised                                                                                    |
| Mounting type:             | Panel mounting                                                                            |
|                            |                                                                                           |
| OPERATING-/INDICATION PART |                                                                                           |
| Lever colour:              | Black                                                                                     |
| Lever bar colour:          | Yellow                                                                                    |
| Lever material:            | plastic                                                                                   |
| Lever shape:               | long                                                                                      |
|                            |                                                                                           |
| ELECTRICAL CHARACTERISTICS |                                                                                           |
| Standards:                 | The switches comply with the "Standards for low-voltage switching devices" DII EN 60947-1 |
|                            | LIV GOOT!                                                                                 |
| MECHANICAL CHARACTERISTICS |                                                                                           |
| MECHANICAL CHARACTERISTICS |                                                                                           |

Rest - Maintained

2 positions

90° right

**Mechanical lifetime:** ≤2.5 Mil. cycles of operation

Weight: 0.034 kg

#### **OTHER**

Short Description: Actuator, Ø 29 mm, optional illuminative, Black, long, Round, Grey, Plastic, Rest -

Maintained

Hints: Max. 3 switching elements can be clipped on

max. number of switching