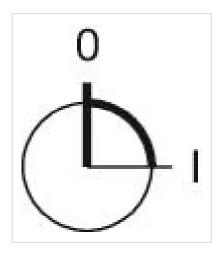

Rest - Maintained

2 positions

90° right

**Mechanical lifetime:** ≤2.5 Mil. cycles of operation

Weight: 0.034 kg

elements:

3

Switching positions:

Wiring diagrams: