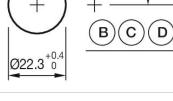

#### Wiring diagrams:

Mounting cut-outs:

- A = Screw terminal

- B = Push-in terminal (PIT) C = Plug-in terminal 6.3 mm x 0.8 mm D = Double plug-in terminal 6.3 mm x 0.8
- mm

#### Dimension drawings:

A = Screw terminal