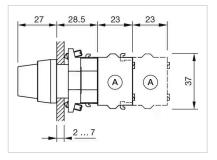

°C + 85 °C |

#### CERTIFICATE

| REACH: | REACH compliant |
|--------|-----------------|
| RoHS:  | RoHS compliant  |

#### OTHER

max. number of switching elements:

Switching positions:

| Short Description: | Actuator, Ø 29 mm, non illuminative, Black, long, Round, Nature, Aluminium, anodised, Rest - Maintained |
|--------------------|---------------------------------------------------------------------------------------------------------|
| Hints:             | Max. 3 switching elements can be clipped on                                                             |

З

# F~- -~-

#### Wiring diagrams:

Mounting cut-outs:



- A = Screw terminal

- B = Push-in terminal (PIT) C = Plug-in terminal 6.3 mm x 0.8 mm D = Double plug-in terminal 6.3 mm x 0.8
- mm



#### Dimension drawings:



A = Screw terminal