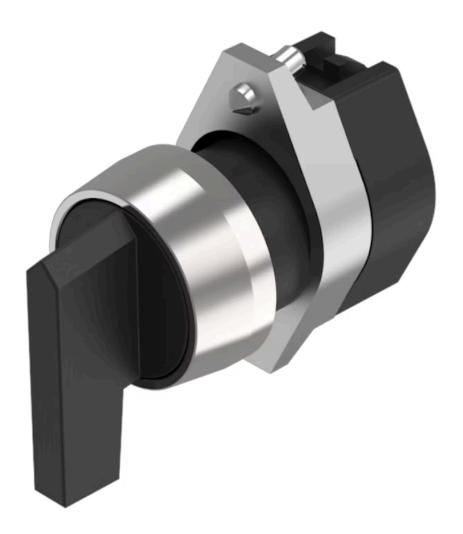

## 704.101.0.12 Actuator

#### FRONT

| Front dimension:      | Ø 29 mm   |
|-----------------------|-----------|
| Front form:           | Round     |
| Front bezel colour:   | Nature    |
| Front bezel material: | Aluminium |

#### MOUNTING

| Design:        | Raised         |
|----------------|----------------|
| Mounting type: | Panel mounting |

#### **OPERATING-/INDICATION PART**

| Lever colour:     | Black   |
|-------------------|---------|
| Lever bar colour: | Black   |
| Lever material:   | plastic |
| Lever shape:      | long    |