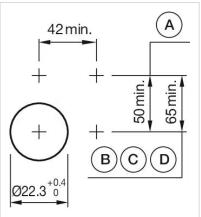

#### Wiring diagrams:

Mounting cut-outs:

- A = Screw terminal

- B = Push-in terminal (PIT) C = Plug-in terminal 6.3 mm x 0.8 mm D = Double plug-in terminal 6.3 mm x 0.8
- mm

#### Dimension drawings:

A = Screw terminal