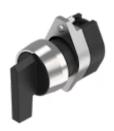

## 704.101.0.12 Actuator

#### FRONT

| Front dimension:      | Ø 29 mm   |
|-----------------------|-----------|
| Front form:           | Round     |
| Front bezel colour:   | Nature    |
| Front bezel material: | Aluminium |

#### MOUNTING

| Design:        | Raised         |
|----------------|----------------|
| Mounting type: | Panel mounting |

#### **OPERATING-/INDICATION PART**

| Lever colour:     | Black   |
|-------------------|---------|
| Lever bar colour: | Black   |
| Lever material:   | plastic |
| Lever shape:      | long    |