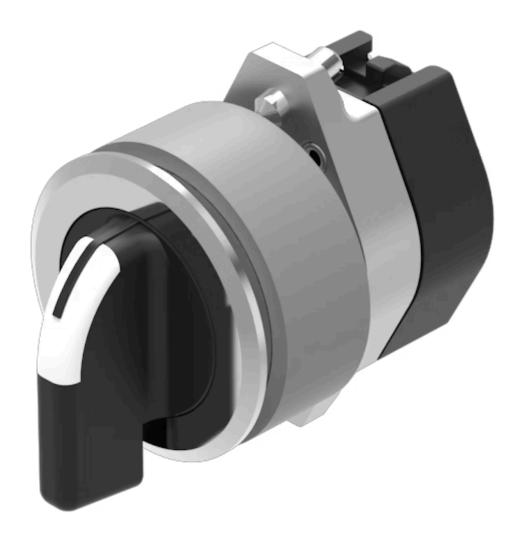

# 704.101.018KNI Actuator

Front dimension:Ø 35 mmFront form:RoundFront bezel colour:Nature

Front bezel material: Aluminium

# **OPERATING-/INDICATION PART**

Lever colour: Black
Lever bar colour: White

Lever material: plastic

Lever shape: long

#### **OTHER**

**Short Description:** 

Actuator, Ø 30.5 mm, Ø 35 mm, non illuminative, Black, long, Round, Nature, Aluminium, anodised

Hints:

The colour of anodised aluminium parts can vary due to technical production reasons