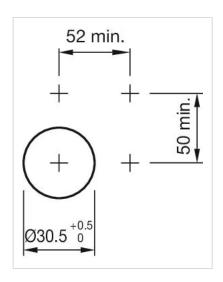

#### **MOUNTING**

Design: Flush

Mounting cut-out: Ø 30.5 mm

Mounting type: Panel mounting

max. number of switching elements:

1

Mounting cut-outs: