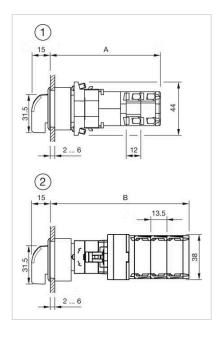

## **Dimension drawings:**

1 = Kraus & Naimer switching element

A = (Number of stages x 12) + 66.5 mm

2 = Santon switching element

B = (Number of stages x 13.5) + 65.5 mm