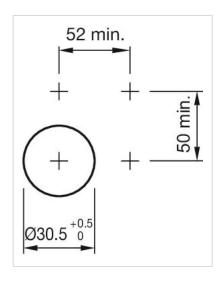

#### **MOUNTING**

Design: Flush

Mounting cut-out: Ø 30.5 mm

Mounting type: Panel mounting

max. number of switching elements:

1

Mounting cut-outs: