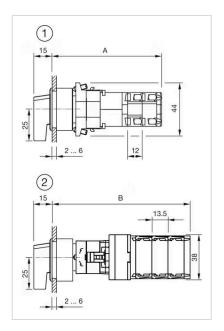

## **Dimension drawings:**

1 = Kraus & Naimer switching element

A = (Number of stages x 12) + 66.5 mm

2 = Santon switching element

 $B = (Number of stages \times 13.5) + 65.5 mm$