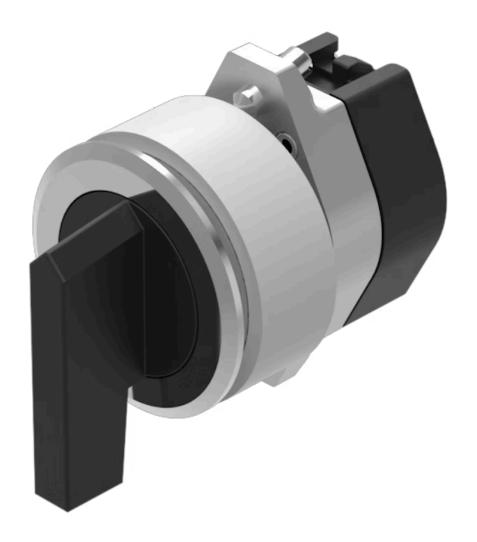

## 704.101.110KN Actuator

Front dimension:Ø 35 mmFront form:RoundFront bezel colour:Black

Front bezel material: Aluminium

## **OPERATING-/INDICATION PART**

Lever colour: Black

Lever bar colour: Black

Lever material: plastic

Lever shape: long

#### **OTHER**

**Short Description:** 

Actuator, Ø 30.5 mm, Ø 35 mm, non illuminative, Black, long, Round, Black, Aluminium, anodised

Hints:

The colour of anodised aluminium parts can vary due to technical production reasons