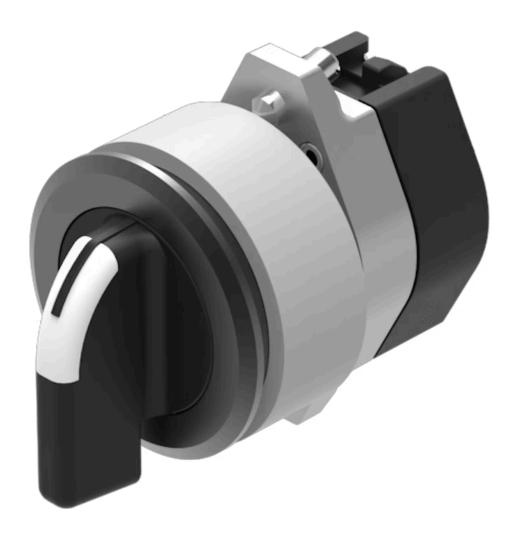

## 704.101.110KNI Actuator

Front dimension:

Ø 35 mm

Front form:

Round

Black

Front bezel material: Aluminium

## **OPERATING-/INDICATION PART**

Lever colour: Black

Lever bar colour: White

Lever material: plastic

Lever shape: long

#### **OTHER**

**Short Description:** 

Actuator, Ø 30.5 mm, Ø 35 mm, non illuminative, Black, long, Round, Black, Aluminium, anodised

Hints:

The colour of anodised aluminium parts can vary due to technical production reasons