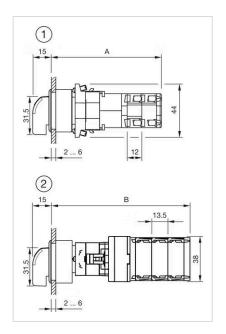

## **Dimension drawings:**

1 = Kraus & Naimer switching element

A = (Number of stages x 12) + 66.5 mm

2 = Santon switching element

B = (Number of stages x 13.5) + 65.5 mm