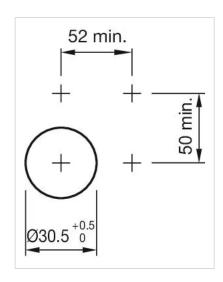

#### **MOUNTING**

Design: Flush

Mounting cut-out: Ø 30.5 mm

Mounting type: Panel mounting

max. number of switching elements:

1

Mounting cut-outs: