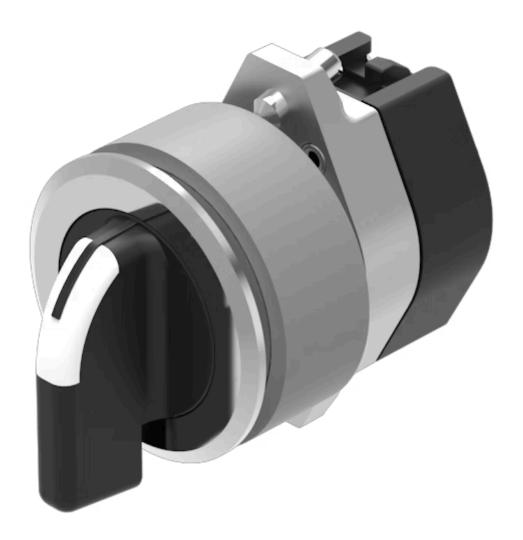

## 704.101.118KNI Actuator

Front dimension:

Ø 35 mm

Front form:

Round

Nature

Front bezel material: Aluminium

## **OPERATING-/INDICATION PART**

Lever colour: Black

Lever bar colour: White

plastic

Lever shape: long

#### **OTHER**

**Short Description:** 

Actuator, Ø 30.5 mm, Ø 35 mm, non illuminative, Black, long, Round, Nature, Aluminium, anodised

Hints:

The colour of anodised aluminium parts can vary due to technical production reasons