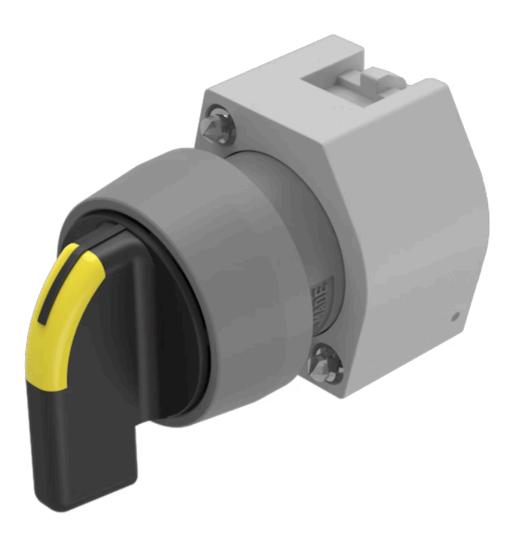

# 704.102.0l Actuator

#### FRONT

| Front dimension:      | Ø 29 mm |
|-----------------------|---------|
| Front form:           | Round   |
| Front bezel colour:   | Grey    |
| Front bezel material: | Plastic |

#### MOUNTING

| Design:        | Raised         |
|----------------|----------------|
| Mounting type: | Panel mounting |

## **OPERATING-/INDICATION PART**

| Lever colour:     | Black   |
|-------------------|---------|
| Lever bar colour: | Yellow  |
| Lever material:   | plastic |
| Lever shape:      | long    |