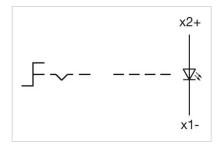

tching positions:       | 2 positions      |  |
| Switching angle:           | 42° right        |  |

| Mechanical lifetime: | ≤2.5 Mil. cycles of operation |
|----------------------|-------------------------------|
| Weight:              | 0.034 kg                      |

#### **AMBIENT CONDITION**

| IP Protection:       | IP65 front side |
|----------------------|-----------------|
| Storage temperature: | – 40 °C + 85 °C |

### CERTIFICATE

| REACH: | REACH compliant |
|--------|-----------------|
| RoHS:  | RoHS compliant  |

### OTHER

Short Description:Actuator, Ø 29 mm, optional illuminative, Black, long, Round, Grey, Plastic, Rest -<br/>MomentaryHints:Max. 3 switching elements can be clipped onmax. number of switching<br/>elements:3

Switching positions:



#### Wiring diagrams:



#### Mounting cut-outs:



A = Screw terminal B = Push-in terminal (PIT) C = Plug-in terminal 6.3 mm x 0.8 mm D = Double plug-in terminal 6.3 mm x 0.8 mm

#### **Dimension drawings:**



A = Screw terminal