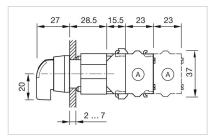

---------------------------|
| Weight:              | 0.034 kg                      |

#### **AMBIENT CONDITION**

| IP Protection:       | IP65 front side |
|----------------------|-----------------|
| Storage temperature: | – 40 °C + 85 °C |

### CERTIFICATE

| REACH: | REACH compliant |
|--------|-----------------|
| RoHS:  | RoHS compliant  |

### OTHER

Short Description:Actuator, Ø 29 mm, optional illuminative, Black, long, Round, Grey, Plastic, Rest -<br/>MomentaryHints:Max. 3 switching elements can be clipped onmax. number of switching<br/>elements:3

Switching positions:



#### Wiring diagrams:



#### Mounting cut-outs:



A = Screw terminal B = Push-in terminal (PIT) C = Plug-in terminal 6.3 mm x 0.8 mm D = Double plug-in terminal 6.3 mm x 0.8 mm

#### **Dimension drawings:**



A = Screw terminal