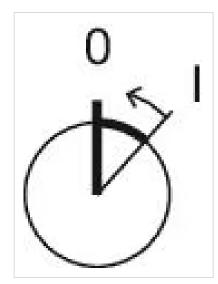

DIN

| MECHANICAL CHARACTERISTICS |                  |  |
|----------------------------|------------------|--|
| Switching action:          | Rest - Momentary |  |
| Switching positions:       | 2 positions      |  |
| Switching angle:           | 42° right        |  |

Switching positions: