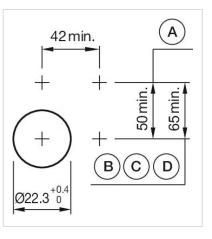

#### Mounting cut-outs:

A = Screw terminal B = Push-in terminal (PIT) C = Plug-in terminal 6.3 mm x 0.8 mm D = Double plug-in terminal 6.3 mm x 0.8 mm