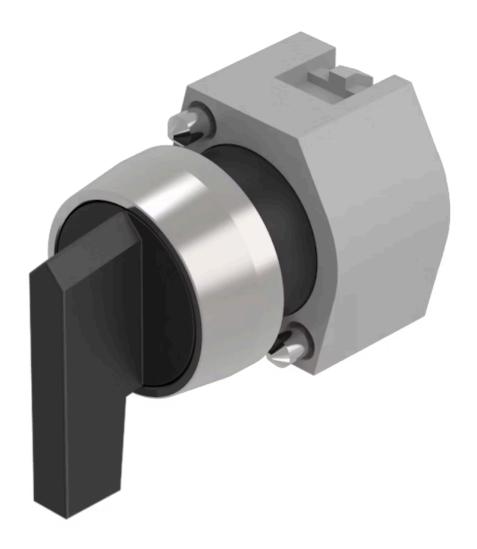

# 704.103.0 Actuator

| FRONT                      |                                                                                           |
|----------------------------|-------------------------------------------------------------------------------------------|
| Front dimension:           | Ø 29 mm                                                                                   |
| Front form:                | Round                                                                                     |
| Front bezel colour:        | Nature                                                                                    |
| Front bezel material:      | Aluminium                                                                                 |
|                            |                                                                                           |
| MOUNTING                   |                                                                                           |
| Design:                    | Raised                                                                                    |
| Mounting type:             | Panel mounting                                                                            |
|                            |                                                                                           |
| OPERATING-/INDICATION PART |                                                                                           |
| Lever colour:              | Black                                                                                     |
| Lever bar colour:          | Black                                                                                     |
| Lever material:            | plastic                                                                                   |
| Lever shape:               | long                                                                                      |
|                            |                                                                                           |
| ELECTRICAL CHARACTERISTICS |                                                                                           |
| Standards:                 | The switches comply with the "Standards for low-voltage switching devices" DII EN 60947-1 |
|                            |                                                                                           |
| MECHANICAL CHARACTERISTICS |                                                                                           |

Switching action: Rest - Momentary

**Switching positions:** 2 positions

**Switching angle:** 42° right

**Mechanical lifetime:** ≤2.5 Mil. cycles of operation

**Weight:** 0.037 kg

#### **OTHER**

Short Description: Actuator, Ø 29 mm, non illuminative, Black, long, Round, Nature, Aluminium,

anodised, Rest - Momentary

Hints: Max. 3 switching elements can be clipped on

max. number of switching