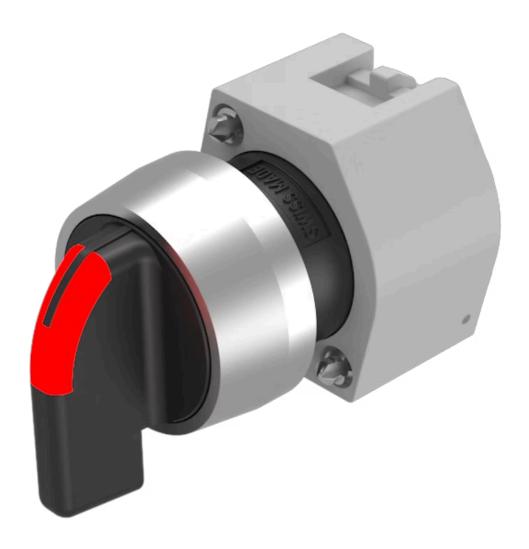

# 704.103.0l Actuator

| FRONT                      |                                                                                           |
|----------------------------|-------------------------------------------------------------------------------------------|
| Front dimension:           | Ø 29 mm                                                                                   |
| Front form:                | Round                                                                                     |
| Front bezel colour:        | Nature                                                                                    |
| Front bezel material:      | Aluminium                                                                                 |
|                            |                                                                                           |
| MOUNTING                   |                                                                                           |
| Design:                    | Raised                                                                                    |
| Mounting type:             | Panel mounting                                                                            |
|                            |                                                                                           |
| OPERATING-/INDICATION PART |                                                                                           |
| Lever colour:              | Black                                                                                     |
| Lever bar colour:          | Red                                                                                       |
| Lever material:            | plastic                                                                                   |
| Lever shape:               | long                                                                                      |
|                            |                                                                                           |
| ELECTRICAL CHARACTERISTICS |                                                                                           |
| Standards:                 | The switches comply with the "Standards for low-voltage switching devices" DIN EN 60947-1 |
|                            | LIN 00341-1                                                                               |
|                            |                                                                                           |
| MECHANICAL CHARATERISTIC   |                                                                                           |

Switching action: Rest - Momentary

**Switching positions:** 2 positions

**Switching angle:** 42° right

| Mechanical lifetime: | ≤2.5 Mil. cycles of operation |
|----------------------|-------------------------------|
|----------------------|-------------------------------|

#### **OTHER**

Short Description: Actuator, Ø 29 mm, optional illuminative, Black, long, Round, Nature, Aluminium,

anodised, Rest - Momentary

**Hints:** Max. 3 switching elements can be clipped on

max. number of switching