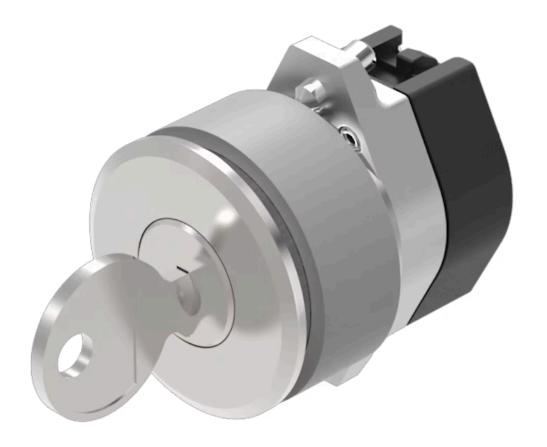

## 704.123.018KN Actuator

Front dimension:  $\emptyset$  35 mm

Front form: Round

Front bezel colour: Nature

Front bezel material: Aluminium

#### **MOUNTING**

Design: Flush

Mounting cut-out: Ø 30.5 mm

Mounting type: Panel mounting

#### **MECHANICAL CHARACTERISTICS**

Switching action: Maintained - Rest (a)

**Weight:** 0.099 kg

#### **OTHER**

Short Description: Actuator, Ø 30.5 mm, Ø 35 mm, Round, Nature, Aluminium, Maintained - Rest (a)

**Hints:** The standard lock Ronis 251

max. number of switching

elements: