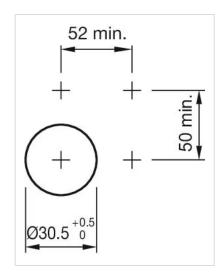

#### **MOUNTING**

Design: Flush

Mounting cut-out: Ø 30.5 mm

Mounting type: Panel mounting

### Mounting cut-outs: