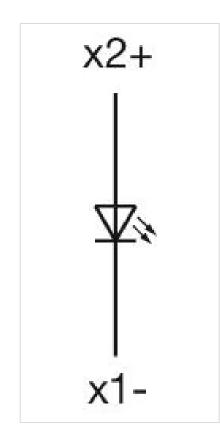

# OTHER

| Short Description: | Actuator, 30 mm x 30 mm, Flush, Yellow, Plastic, transparent, Square, Grey, Plastic, Screw terminal |
|--------------------|-----------------------------------------------------------------------------------------------------|
| Housing colour:    | Black                                                                                               |
| Housing material:  | Plastic                                                                                             |
| Hints:             | Filament lamp or LED                                                                                |
| Wiring diagrams:   |                                                                                                     |