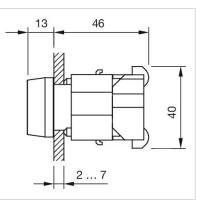

Actuator, 30 mm x 30 mm, Flush, Yellow, Plastic, transparent, Square, Grey, Plastic, Screw terminal |
|--------------------|-----------------------------------------------------------------------------------------------------|
| Housing colour:    | Black                                                                                               |
| Housing material:  | Plastic                                                                                             |
| Hints:             | Filament lamp or LED                                                                                |
| Wiring diagrams:   |                                                                                                     |



# Mounting cut-outs:



# Dimension drawings:



A = Screw terminal