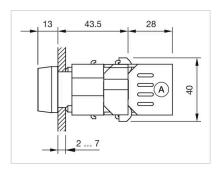

| Short Description: | Actuator, 30 mm x 30 mm, Flush, Yellow, Plastic, transparent, Square, Grey, Plastic, Screw terminal |
|--------------------|-----------------------------------------------------------------------------------------------------|
| Housing colour:    | Black                                                                                               |
| Housing material:  | Plastic                                                                                             |
| Hints:             | Filament lamp or LED                                                                                |
| Wiring diagrams:   |                                                                                                     |



# Mounting cut-outs:



# Dimension drawings:



A = Screw terminal