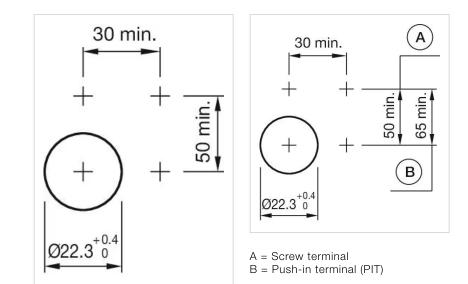

S compliant  |

# OTHER

| Short Description: | Actuator, 30 mm x 30 mm, Flush, Yellow, Plastic, transparent, Square, Grey, Plastic, Screw terminal |
|--------------------|-----------------------------------------------------------------------------------------------------|
| Housing colour:    | Black                                                                                               |
| Housing material:  | Plastic                                                                                             |
| Hints:             | Filament lamp or LED                                                                                |
| Wiring diagrams:   |                                                                                                     |



# Mounting cut-outs:



# Dimension drawings:



A = Screw terminal