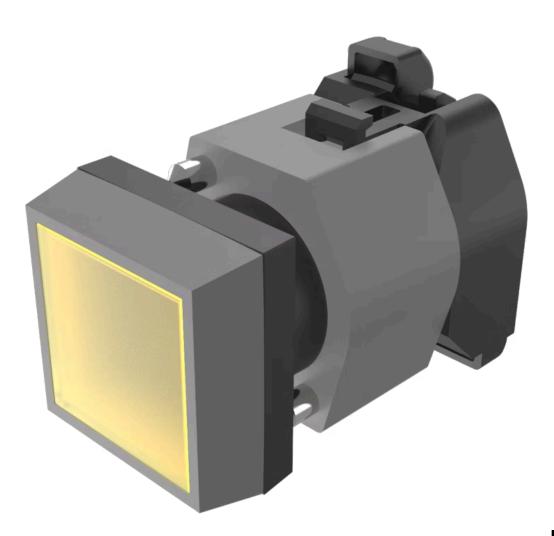

# 704.202.4 Actuator

# FRONT

| Front dimension:      | 30 mm x 30 mm |
|-----------------------|---------------|
| Front form:           | Square        |
| Front bezel colour:   | Grey          |
| Front bezel material: | Plastic       |

### MOUNTING

| Design:        | Raised         |
|----------------|----------------|
| Mounting type: | Panel mounting |

### **OPERATING-/INDICATION PART**

| Lens colour:                | Yellow       |
|-----------------------------|--------------|
| Lens material:              | Plastic      |
| Lens shape:                 | Flush        |
| Lens optics:                | transparent  |
| Marking plate colour:       | White        |
| Marking plate optics:       | translucent  |
| Marking plate illumination: | illuminative |

# **MECHANICAL CHARATERISTIC**

| Terminal: | Screw terminal |
|-----------|----------------|
| Weight:   | 0.05 kg        |

# OTHER

| Short Description: | Actuator, 30 mm x 30 mm, Flush, Yellow, Plastic, transparent, Square, Grey, Plastic, Screw terminal |
|--------------------|-----------------------------------------------------------------------------------------------------|
| Housing colour:    | Black                                                                                               |
| Housing material:  | Plastic                                                                                             |
| Hints:             | Filament lamp or LED                                                                                |
| Wiring diagrams:   |                                                                                                     |