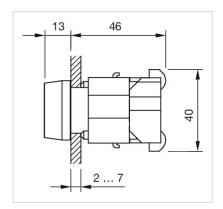

ing plate illumination: illuminative

### **ELECTRICAL CHARACTERISTICS**

Switching rating:

Standards: The switches comply with the "Standards for low-voltage switching devices" DIN

EN 60947-1

## **MECHANICAL CHARATERISTIC** Terminal: Screw terminal Weight: 0.05 kg **AMBIENT CONDITION IP Protection:** IP65 front side Operating temperature: – 40 °C ... + 55 °C – 40 °C ... + 85 °C Storage temperature: **CERTIFICATE REACH: REACH** compliant RoHS: RoHS compliant **OTHER Short Description:** Actuator, 30 mm x 30 mm, Flush, Colourless, Plastic, transparent, Square, Grey, Plastic, Screw terminal Housing colour: Black

Plastic

Filament lamp or LED

Housing material:

Wiring diagrams:

Hints:



### Mounting cut-outs:





A = Screw terminal B = Push-in terminal (PIT)

### Dimension drawings:





A = Screw terminal