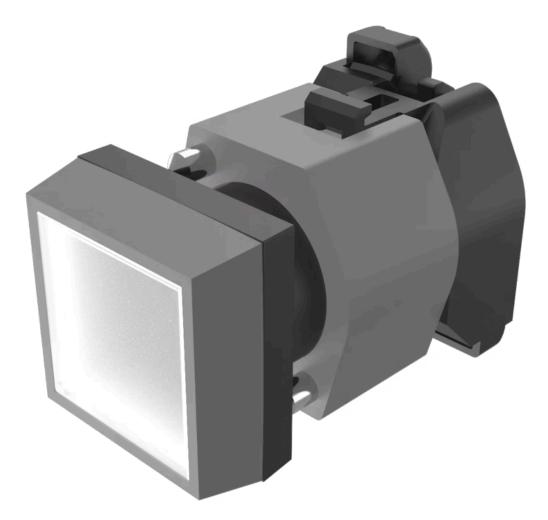

## 704.202.7 Actuator

|    | _ | _  |   | - |
|----|---|----|---|---|
| ь. | к | () | N |   |
|    |   |    |   |   |

Front dimension: 30 mm x 30 mm

Front form: Square

Front bezel colour: Grey

Front bezel material: Plastic

#### **MOUNTING**

Design: Raised

Mounting type: Panel mounting

#### **OPERATING-/INDICATION PART**

Lens colour: Colourless

Lens material: Plastic

Lens shape: Flush

Lens optics: transparent

Marking plate colour: White

Marking plate optics: translucent

Marking plate illumination: illuminative