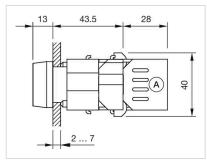

g plate illumination: illuminative

### **ELECTRICAL CHARACTERISTICS**

Switching rating:

Standards: The switches comply with the "Standards for low-voltage switching devices" DIN

EN 60947-1

## **MECHANICAL CHARATERISTIC** Terminal: Screw terminal Weight: 0.05 kg **AMBIENT CONDITION IP Protection:** IP65 front side Operating temperature: – 40 °C ... + 55 °C – 40 °C ... + 85 °C Storage temperature: **CERTIFICATE REACH: REACH** compliant RoHS: RoHS compliant **OTHER Short Description:** Actuator, 30 mm x 30 mm, Flush, Colourless, Plastic, transparent, Square, Grey, Plastic, Screw terminal Housing colour: Black

Plastic

Filament lamp or LED

Housing material:

Wiring diagrams:

Hints:



### Mounting cut-outs:





A = Screw terminal B = Push-in terminal (PIT)

### Dimension drawings:





A = Screw terminal