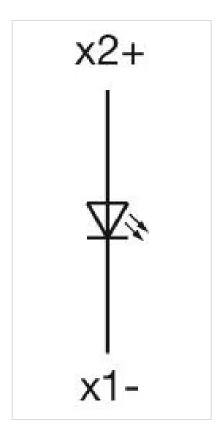

Flush

Lens optics: transparent

Marking plate colour: White

Marking plate optics: translucent

Marking plate illumination: illuminative

### **ELECTRICAL CHARACTERISTICS**

Switching rating:

Standards: The switches comply with the "Standards for low-voltage switching devices" DIN

EN 60947-1

## **MECHANICAL CHARATERISTIC** Terminal: Screw terminal Weight: 0.05 kg **AMBIENT CONDITION IP Protection:** IP65 front side Operating temperature: – 40 °C ... + 55 °C – 40 °C ... + 85 °C Storage temperature: **CERTIFICATE REACH: REACH** compliant RoHS: RoHS compliant **OTHER Short Description:** Actuator, 30 mm x 30 mm, Flush, Colourless, Plastic, transparent, Square, Grey, Plastic, Screw terminal Housing colour: Black

Plastic

Filament lamp or LED

Housing material:

Wiring diagrams:

Hints:



### Mounting cut-outs:





A = Screw terminal B = Push-in terminal (PIT)

### Dimension drawings:





A = Screw terminal