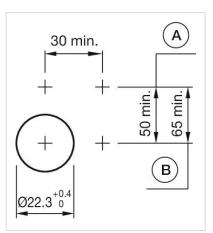

rent

Marking plate colour: White

Marking plate optics: translucent

Marking plate illumination: illuminative

### **ELECTRICAL CHARACTERISTICS**

Switching rating:

Standards: The switches comply with the "Standards for low-voltage switching devices" DIN

EN 60947-1

## **MECHANICAL CHARATERISTIC** Terminal: Screw terminal Weight: 0.05 kg **AMBIENT CONDITION IP Protection:** IP65 front side Operating temperature: – 40 °C ... + 55 °C – 40 °C ... + 85 °C Storage temperature: **CERTIFICATE REACH: REACH** compliant RoHS: RoHS compliant **OTHER Short Description:** Actuator, 30 mm x 30 mm, Flush, Colourless, Plastic, transparent, Square, Grey, Plastic, Screw terminal Housing colour: Black

Plastic

Filament lamp or LED

Housing material:

Wiring diagrams:

Hints:



### Mounting cut-outs:





A = Screw terminal B = Push-in terminal (PIT)

### Dimension drawings:





A = Screw terminal