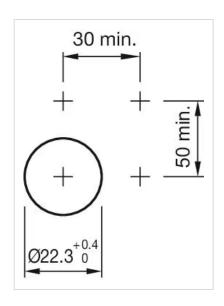

parent

Marking plate colour: White

Marking plate optics: translucent

Marking plate illumination: illuminative

### **ELECTRICAL CHARACTERISTICS**

Switching rating:

Standards: The switches comply with the "Standards for low-voltage switching devices" DIN

EN 60947-1

## **MECHANICAL CHARATERISTIC** Terminal: Screw terminal Weight: 0.05 kg **AMBIENT CONDITION IP Protection:** IP65 front side Operating temperature: – 40 °C ... + 55 °C – 40 °C ... + 85 °C Storage temperature: **CERTIFICATE REACH: REACH** compliant RoHS: RoHS compliant **OTHER Short Description:** Actuator, 30 mm x 30 mm, Flush, Colourless, Plastic, transparent, Square, Grey, Plastic, Screw terminal Housing colour: Black

Plastic

Filament lamp or LED

Housing material:

Wiring diagrams:

Hints:



### Mounting cut-outs:





A = Screw terminal B = Push-in terminal (PIT)

### Dimension drawings:





A = Screw terminal