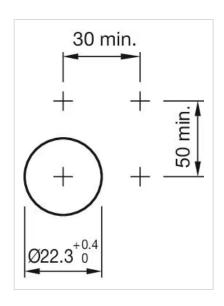

transparent

Marking plate colour: White

Marking plate optics: translucent

Marking plate illumination: illuminative

## **ELECTRICAL CHARACTERISTICS**

Switching rating:

Standards: The switches comply with the "Standards for low-voltage switching devices" DIN

EN 60947-1

# **MECHANICAL CHARATERISTIC** Terminal: Screw terminal Weight: 0.05 kg **AMBIENT CONDITION IP Protection:** IP65 front side Operating temperature: – 40 °C ... + 55 °C – 40 °C ... + 85 °C Storage temperature: **CERTIFICATE REACH: REACH** compliant RoHS: RoHS compliant **OTHER Short Description:** Actuator, 30 mm x 30 mm, Flush, Green, Plastic, transparent, Square, Black, Plastic, Screw terminal Housing colour: Black

Plastic

Filament lamp or LED

Housing material:

Wiring diagrams:

Hints:



### Mounting cut-outs:





A = Screw terminal B = Push-in terminal (PIT)

### Dimension drawings:



A = Screw terminal