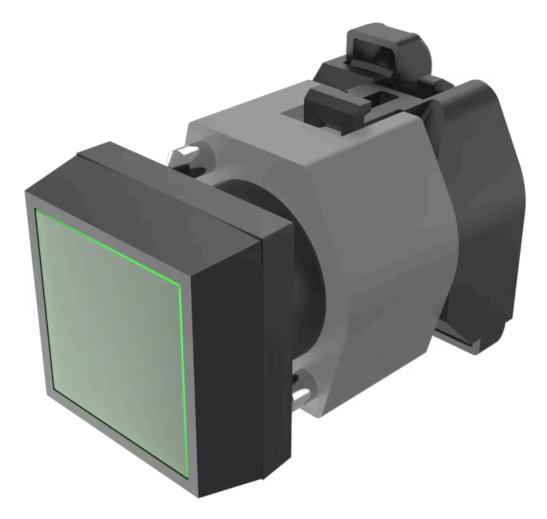

# 704.206.5 Actuator

| _ | _ | _ |   | - |
|---|---|---|---|---|
| - | к | u | N |   |

Front dimension: 30 mm x 30 mm

Front form: Square

Front bezel colour: Black

Front bezel material: Plastic

#### **MOUNTING**

Design: Raised

Mounting type: Panel mounting

#### **OPERATING-/INDICATION PART**

Lens colour: Green

Lens material: Plastic

Lens shape: Flush

Lens optics: transparent

Marking plate colour: White

Marking plate optics: translucent

Marking plate illumination: illuminative