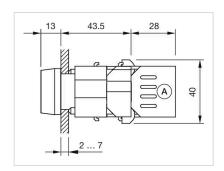

Marking plate illumination: illuminative

## **ELECTRICAL CHARACTERISTICS**

Switching rating:

Standards: The switches comply with the "Standards for low-voltage switching devices" DIN

EN 60947-1

# **MECHANICAL CHARATERISTIC** Terminal: Screw terminal Weight: 0.05 kg **AMBIENT CONDITION IP Protection:** IP65 front side Operating temperature: – 40 °C ... + 55 °C – 40 °C ... + 85 °C Storage temperature: **CERTIFICATE REACH: REACH** compliant RoHS: RoHS compliant **OTHER Short Description:** Actuator, 30 mm x 30 mm, Flush, Green, Plastic, transparent, Square, Black, Plastic, Screw terminal Housing colour: Black

Plastic

Filament lamp or LED

Housing material:

Wiring diagrams:

Hints:



### Mounting cut-outs:





A = Screw terminal B = Push-in terminal (PIT)

### Dimension drawings:



A = Screw terminal