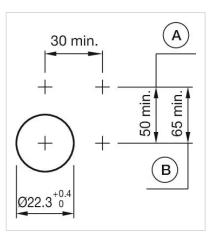

ransparent

Marking plate colour: White

Marking plate optics: translucent

Marking plate illumination: illuminative

## **ELECTRICAL CHARACTERISTICS**

Switching rating:

Standards: The switches comply with the "Standards for low-voltage switching devices" DIN

EN 60947-1

# **MECHANICAL CHARATERISTIC** Terminal: Screw terminal Weight: 0.05 kg **AMBIENT CONDITION IP Protection:** IP65 front side Operating temperature: – 40 °C ... + 55 °C – 40 °C ... + 85 °C Storage temperature: **CERTIFICATE REACH: REACH** compliant RoHS: RoHS compliant **OTHER Short Description:** Actuator, 30 mm x 30 mm, Flush, Green, Plastic, transparent, Square, Black, Plastic, Screw terminal Housing colour: Black

Plastic

Filament lamp or LED

Housing material:

Wiring diagrams:

Hints:



### Mounting cut-outs:





A = Screw terminal B = Push-in terminal (PIT)

### Dimension drawings:



A = Screw terminal