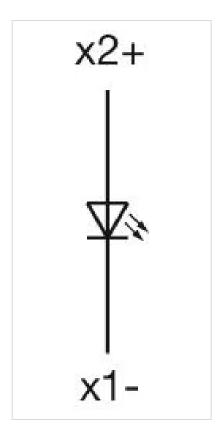

shape: Flush

Lens optics: transparent

Marking plate colour: White

Marking plate optics: translucent

Marking plate illumination: illuminative

## **ELECTRICAL CHARACTERISTICS**

Switching rating:

Standards: The switches comply with the "Standards for low-voltage switching devices" DIN

EN 60947-1

# **MECHANICAL CHARATERISTIC** Terminal: Screw terminal Weight: 0.05 kg **AMBIENT CONDITION IP Protection:** IP65 front side Operating temperature: – 40 °C ... + 55 °C – 40 °C ... + 85 °C Storage temperature: **CERTIFICATE REACH: REACH** compliant RoHS: RoHS compliant **OTHER Short Description:** Actuator, 30 mm x 30 mm, Flush, Green, Plastic, transparent, Square, Black, Plastic, Screw terminal Housing colour: Black

Plastic

Filament lamp or LED

Housing material:

Wiring diagrams:

Hints:



### Mounting cut-outs:





A = Screw terminal B = Push-in terminal (PIT)

### Dimension drawings:



A = Screw terminal