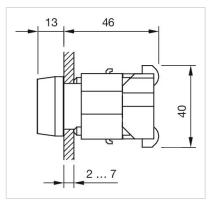

nation: illuminative

## **ELECTRICAL CHARACTERISTICS**

Switching rating:

Standards: The switches comply with the "Standards for low-voltage switching devices" DIN

EN 60947-1

# **MECHANICAL CHARATERISTIC** Terminal: Screw terminal Weight: 0.05 kg **AMBIENT CONDITION IP Protection:** IP65 front side Operating temperature: – 40 °C ... + 55 °C – 40 °C ... + 85 °C Storage temperature: **CERTIFICATE REACH: REACH** compliant RoHS: RoHS compliant **OTHER Short Description:** Actuator, 30 mm x 30 mm, Flush, Green, Plastic, transparent, Square, Black, Plastic, Screw terminal Housing colour: Black

Plastic

Filament lamp or LED

Housing material:

Wiring diagrams:

Hints:



### Mounting cut-outs:





A = Screw terminal B = Push-in terminal (PIT)

### Dimension drawings:



A = Screw terminal