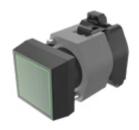

# 704.206.5 Actuator

| _ | _ | _ |   | - |
|---|---|---|---|---|
| - | к | u | N |   |

Front dimension: 30 mm x 30 mm

Front form: Square

Front bezel colour: Black

Front bezel material: Plastic

#### **MOUNTING**

Design: Raised

Mounting type: Panel mounting

#### **OPERATING-/INDICATION PART**

Lens colour: Green

Lens material: Plastic

Lens shape: Flush

Lens optics: transparent

Marking plate colour: White

Marking plate optics: translucent

Marking plate illumination: illuminative