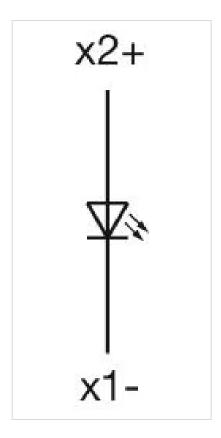

: Flush

Lens optics: transparent

Marking plate colour: White

Marking plate optics: translucent

Marking plate illumination: illuminative

## **ELECTRICAL CHARACTERISTICS**

Switching rating:

Standards: The switches comply with the "Standards for low-voltage switching devices" DIN

EN 60947-1

# **MECHANICAL CHARATERISTIC** Terminal: Screw terminal Weight: 0.05 kg **AMBIENT CONDITION IP Protection:** IP65 front side Operating temperature: – 40 °C ... + 55 °C – 40 °C ... + 85 °C Storage temperature: **CERTIFICATE REACH: REACH** compliant RoHS: RoHS compliant **OTHER Short Description:** Actuator, 30 mm x 30 mm, Flush, Colourless, Plastic, transparent, Square, Black, Plastic, Screw terminal Housing colour: Black

Plastic

Filament lamp or LED

Housing material:

Wiring diagrams:

Hints:



### Mounting cut-outs:





A = Screw terminal B = Push-in terminal (PIT)

### Dimension drawings:



A = Screw terminal