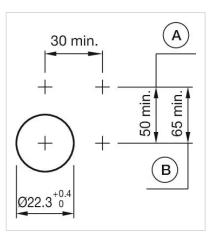

arent

Marking plate colour: White

Marking plate optics: translucent

Marking plate illumination: illuminative

## **ELECTRICAL CHARACTERISTICS**

Switching rating:

Standards: The switches comply with the "Standards for low-voltage switching devices" DIN

EN 60947-1

# **MECHANICAL CHARATERISTIC** Terminal: Screw terminal Weight: 0.05 kg **AMBIENT CONDITION IP Protection:** IP65 front side Operating temperature: – 40 °C ... + 55 °C – 40 °C ... + 85 °C Storage temperature: **CERTIFICATE REACH: REACH** compliant RoHS: RoHS compliant **OTHER Short Description:** Actuator, 30 mm x 30 mm, Flush, Colourless, Plastic, transparent, Square, Black, Plastic, Screw terminal Housing colour: Black

Plastic

Filament lamp or LED

Housing material:

Wiring diagrams:

Hints:



### Mounting cut-outs:





A = Screw terminal B = Push-in terminal (PIT)

### Dimension drawings:



A = Screw terminal