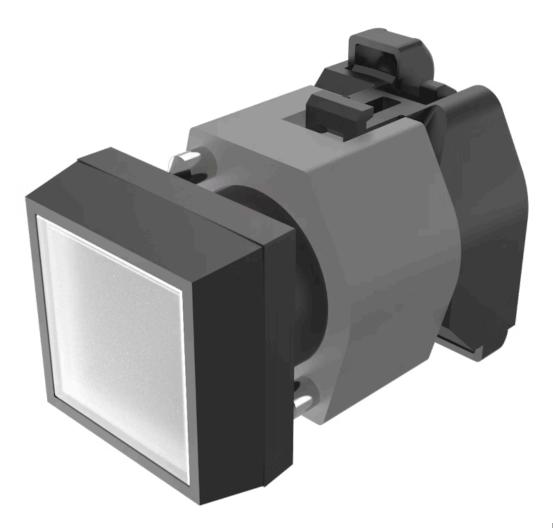

# 704.206.7 Actuator

|    | _ | _  |   | - |
|----|---|----|---|---|
| ь. | к | () | N |   |
|    |   |    |   |   |

Front dimension: 30 mm x 30 mm

Front form: Square

Front bezel colour: Black

Front bezel material: Plastic

#### **MOUNTING**

Design: Raised

Mounting type: Panel mounting

#### **OPERATING-/INDICATION PART**

Lens colour: Colourless

Lens material: Plastic

Lens shape: Flush

Lens optics: transparent

Marking plate colour: White

Marking plate optics: translucent

Marking plate illumination: illuminative