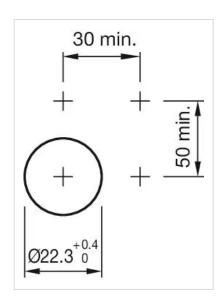

sparent

Marking plate colour: White

Marking plate optics: translucent

Marking plate illumination: illuminative

## **ELECTRICAL CHARACTERISTICS**

Switching rating:

Standards: The switches comply with the "Standards for low-voltage switching devices" DIN

EN 60947-1

# **MECHANICAL CHARATERISTIC** Terminal: Screw terminal Weight: 0.05 kg **AMBIENT CONDITION IP Protection:** IP65 front side Operating temperature: – 40 °C ... + 55 °C – 40 °C ... + 85 °C Storage temperature: **CERTIFICATE REACH: REACH** compliant RoHS: RoHS compliant **OTHER Short Description:** Actuator, 30 mm x 30 mm, Flush, Colourless, Plastic, transparent, Square, Black, Plastic, Screw terminal Housing colour: Black

Plastic

Filament lamp or LED

Housing material:

Wiring diagrams:

Hints:



### Mounting cut-outs:





A = Screw terminal B = Push-in terminal (PIT)

### Dimension drawings:



A = Screw terminal