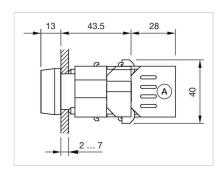

king plate illumination: illuminative

## **ELECTRICAL CHARACTERISTICS**

Switching rating:

Standards: The switches comply with the "Standards for low-voltage switching devices" DIN

EN 60947-1

# **MECHANICAL CHARATERISTIC** Terminal: Screw terminal Weight: 0.05 kg **AMBIENT CONDITION IP Protection:** IP65 front side Operating temperature: – 40 °C ... + 55 °C – 40 °C ... + 85 °C Storage temperature: **CERTIFICATE REACH: REACH** compliant RoHS: RoHS compliant **OTHER Short Description:** Actuator, 30 mm x 30 mm, Flush, Colourless, Plastic, transparent, Square, Black, Plastic, Screw terminal Housing colour: Black

Plastic

Filament lamp or LED

Housing material:

Wiring diagrams:

Hints:



### Mounting cut-outs:





A = Screw terminal B = Push-in terminal (PIT)

### Dimension drawings:



A = Screw terminal