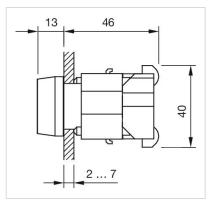

n: illuminative

## **ELECTRICAL CHARACTERISTICS**

Switching rating:

Standards: The switches comply with the "Standards for low-voltage switching devices" DIN

EN 60947-1

# **MECHANICAL CHARATERISTIC** Terminal: Screw terminal Weight: 0.05 kg **AMBIENT CONDITION IP Protection:** IP65 front side Operating temperature: – 40 °C ... + 55 °C – 40 °C ... + 85 °C Storage temperature: **CERTIFICATE REACH: REACH** compliant RoHS: RoHS compliant **OTHER Short Description:** Actuator, 30 mm x 30 mm, Flush, Colourless, Plastic, transparent, Square, Black, Plastic, Screw terminal Housing colour: Black

Plastic

Filament lamp or LED

Housing material:

Wiring diagrams:

Hints:



### Mounting cut-outs:





A = Screw terminal B = Push-in terminal (PIT)

### Dimension drawings:



A = Screw terminal