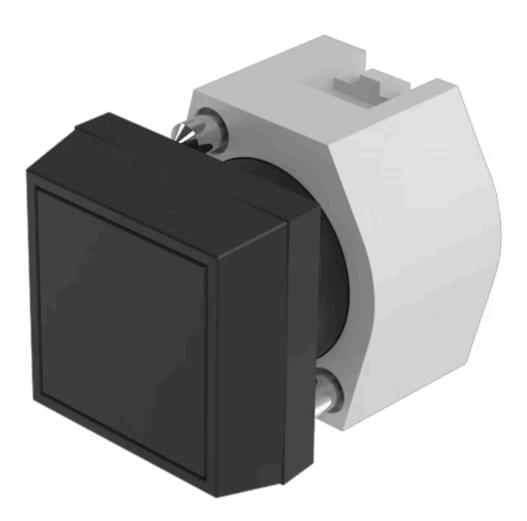

# 704.209.0 Actuator

#### FRONT

| Front dimension:      | 30 mm x 30 mm |
|-----------------------|---------------|
| Front form:           | Square        |
| Front bezel colour:   | Black         |
| Front bezel material: | Plastic       |

#### MOUNTING

| Design:        | Raised         |
|----------------|----------------|
| Mounting type: | Panel mounting |

#### **OPERATING-/INDICATION PART**

| Lens colour:       | Black           |
|--------------------|-----------------|
| Lens material:     | Plastic         |
| Lens illumination: | Non illuminated |
| Lens shape:        | Flush           |
| Lens optics:       | opaque          |