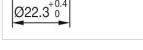

ver to be mounted with a torque of 0.4 Nm onto actuator                                                   |
| Hints:                                | Frontring with protective cover to be mounted with a torque of 0.4 Nm onto<br>actuator<br>Max. 3 switching elements can be clipped on |
| max. number of switching<br>elements: | 3                                                                                                                                     |
| Wiring diagrams:                      | E                                                                                                                                     |

Mounting cut-outs:



- A = Screw terminal

- B = Push-in terminal (PIT) C = Plug-in terminal 6.3 mm x 0.8 mm D = Double plug-in terminal 6.3 mm x 0.8
- mm



#### Dimension drawings:



A = Screw terminal