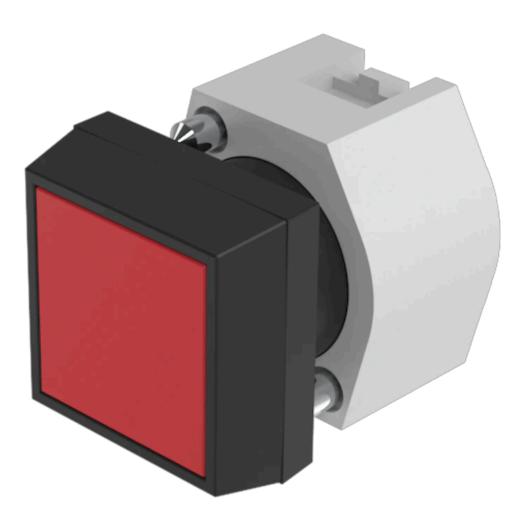

# 704.209.2 Actuator

#### FRONT

| Front dimension:      | 30 mm x 30 mm |
|-----------------------|---------------|
| Front form:           | Square        |
| Front bezel colour:   | Black         |
| Front bezel material: | Plastic       |

#### MOUNTING

| Design:        | Raised         |
|----------------|----------------|
| Mounting type: | Panel mounting |

#### **OPERATING-/INDICATION PART**

| Lens colour:       | Red             |
|--------------------|-----------------|
| Lens material:     | Plastic         |
| Lens illumination: | Non illuminated |
| Lens shape:        | Flush           |
| Lens optics:       | transparent     |

## OTHER

| Short Description:                    | Actuator, 30 mm x 30 mm, Flush, Non illuminated, Red, Plastic, transparent,<br>Square, Black, Plastic, Momentary                      |
|---------------------------------------|---------------------------------------------------------------------------------------------------------------------------------------|
| Housing colour:                       | Black                                                                                                                                 |
| Housing material:                     | Plastic                                                                                                                               |
| Product attributes:                   | Frontring with protective cover to be mounted with a torque of 0.4 Nm onto actuator                                                   |
| Hints:                                | Frontring with protective cover to be mounted with a torque of 0.4 Nm onto<br>actuator<br>Max. 3 switching elements can be clipped on |
| max. number of switching<br>elements: | 3                                                                                                                                     |
| Wiring diagrams:                      | E                                                                                                                                     |