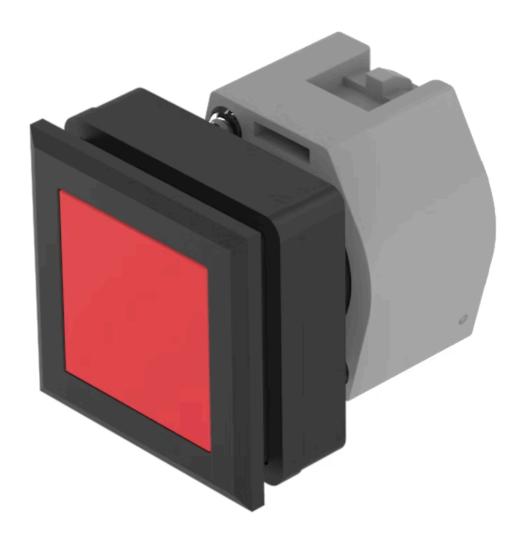

## 704.209.200 Actuator

**Front dimension:** 35 mm x 35 mm

Front form: Square

Front bezel colour: Black

Front bezel material: Plastic

#### **OPERATING-/INDICATION PART**

Lens colour: Red

Lens material: Plastic

Lens illumination: Non illuminated

Lens shape: Flush

Lens optics: transparent

#### **MOUNTING**

Design: Flush

**Mounting cut-out:** 30 mm x 30 mm

Mounting type: Panel mounting