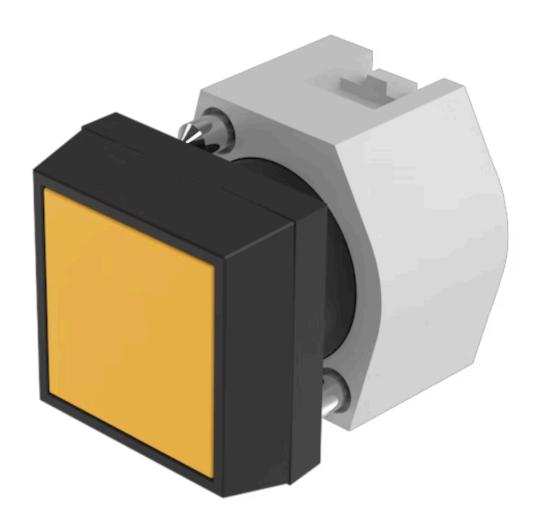

## 704.209.4 Actuator

| FRONT                      |                                                                                           |
|----------------------------|-------------------------------------------------------------------------------------------|
| Front dimension:           | 30 mm x 30 mm                                                                             |
| Front form:                | Square                                                                                    |
| Front bezel colour:        | Black                                                                                     |
| Front bezel material:      | Plastic                                                                                   |
|                            |                                                                                           |
| MOUNTING                   |                                                                                           |
| Design:                    | Raised                                                                                    |
| Mounting type:             | Panel mounting                                                                            |
|                            |                                                                                           |
| OPERATING-/INDICATION PART |                                                                                           |
| Lens colour:               | Yellow                                                                                    |
| Lens material:             | Plastic                                                                                   |
| Lens illumination:         | Non illuminated                                                                           |
| Lens shape:                | Flush                                                                                     |
| Lens optics:               | transparent                                                                               |
|                            |                                                                                           |
| ELECTRICAL CHARACTERISTICS |                                                                                           |
| Standards:                 | The switches comply with the "Standards for low-voltage switching devices" DIN EN 60947-1 |
|                            |                                                                                           |
| MECHANICAL CHARACTERISTICS |                                                                                           |