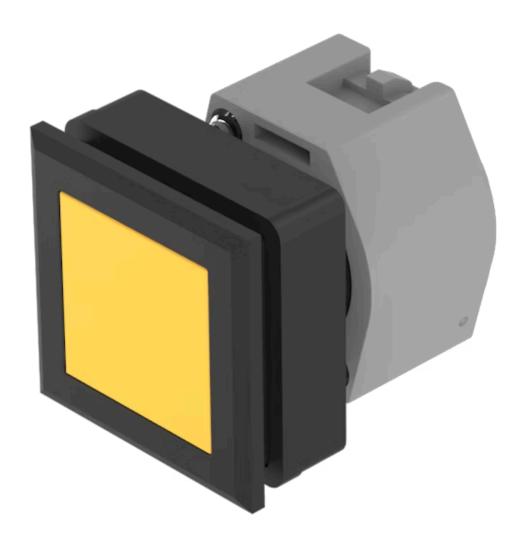

# 704.209.400 Actuator

| _ | _ |   | K1 | - |
|---|---|---|----|---|
| г | н | U | IN | ш |

Front dimension: 35 mm x 35 mm

Front form: Square

Front bezel colour: Black

Front bezel material: Plastic

#### **MOUNTING**

Design: Flush

**Mounting cut-out:** 30 mm x 30 mm

Mounting type: Panel mounting

### **OPERATING-/INDICATION PART**

Lens colour: Yellow

Lens material: Plastic

Lens illumination: Non illuminated

Lens shape: Flush

Lens optics: transparent