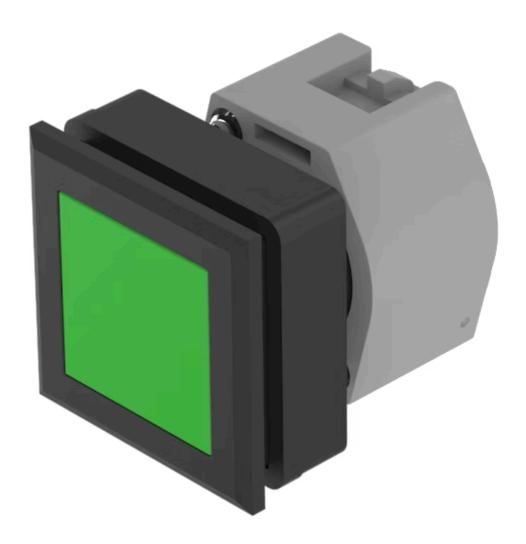

# 704.209.500 Actuator

| _ | _ | _ |   | - |
|---|---|---|---|---|
| - | к | u | N |   |

Front dimension: 35 mm x 35 mm

Front form: Square

Front bezel colour: Black

Front bezel material: Plastic

#### **MOUNTING**

Design: Flush

**Mounting cut-out:** 30 mm x 30 mm

Mounting type: Panel mounting

### **OPERATING-/INDICATION PART**

Lens colour: Green

Lens material: Plastic

Lens illumination: Non illuminated

Lens shape: Flush

Lens optics: transparent