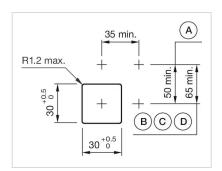

#### **MOUNTING**

Design: Flush

**Mounting cut-out:** 30 mm x 30 mm

Mounting type: Panel mounting

#### **MECHANICAL CHARACTERISTICS**

Switching action: Momentary

| Mechanical lifetime:               | ≤3 Mil. cycles of operation                                                                                                   |
|------------------------------------|-------------------------------------------------------------------------------------------------------------------------------|
| Operating force:                   | 6.2 N                                                                                                                         |
| Operating Travel:                  | ca. 5.8 mm ± 0.2 mm                                                                                                           |
| Weight:                            | 0.051 kg                                                                                                                      |
|                                    |                                                                                                                               |
| AMBIENT CONDITION                  |                                                                                                                               |
| IP Protection:                     | IP65 front side                                                                                                               |
| Operating temperature:             | – 40 °C + 55 °C                                                                                                               |
| Storage temperature:               | – 40 °C + 85 °C                                                                                                               |
|                                    |                                                                                                                               |
| CERTIFICATE                        |                                                                                                                               |
| REACH:                             | REACH compliant                                                                                                               |
| RoHS:                              | RoHS compliant                                                                                                                |
|                                    |                                                                                                                               |
| OTHER                              |                                                                                                                               |
| Short Description:                 | Actuator, 30 mm x 30 mm, 35 mm x 35 mm, Flush, Non illuminated, Blue, Plastic, transparent, Square, Black, Plastic, Momentary |
| Housing colour:                    | Black                                                                                                                         |
| Housing material:                  | Plastic                                                                                                                       |
| Hints:                             | Max. 3 switching elements can be clipped on                                                                                   |
| max. number of switching elements: | 3                                                                                                                             |
| Wiring diagrams:                   | E                                                                                                                             |
| Mounting cut-outs:                 |                                                                                                                               |

A = Screw terminal

B = Push-in terminal (PIT)
C = Plug-in terminal 6.3 mm x 0.8 mm
D = Double plug-in terminal 6.3 mm x 0.8