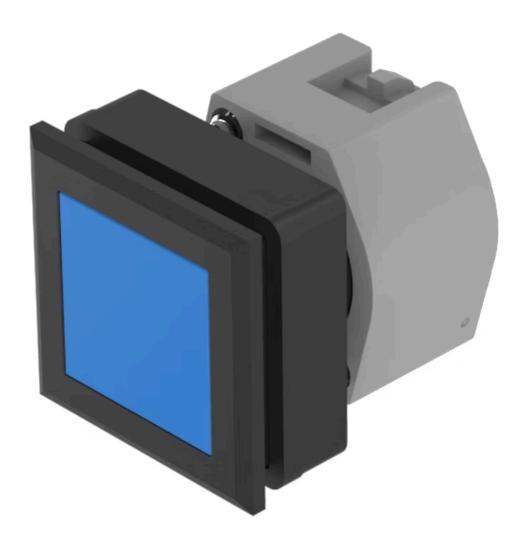

## 704.209.600 Actuator

| FRONT |  |  |  |
|-------|--|--|--|
|       |  |  |  |

**Front dimension:** 35 mm x 35 mm

Front form: Square

Front bezel colour: Black

Front bezel material: Plastic

#### **MOUNTING**

Design: Flush

**Mounting cut-out:** 30 mm x 30 mm

Mounting type: Panel mounting

#### **OPERATING-/INDICATION PART**

Lens colour: Blue

Lens material: Plastic

Lens illumination: Non illuminated

Lens shape: Flush

Lens optics: transparent