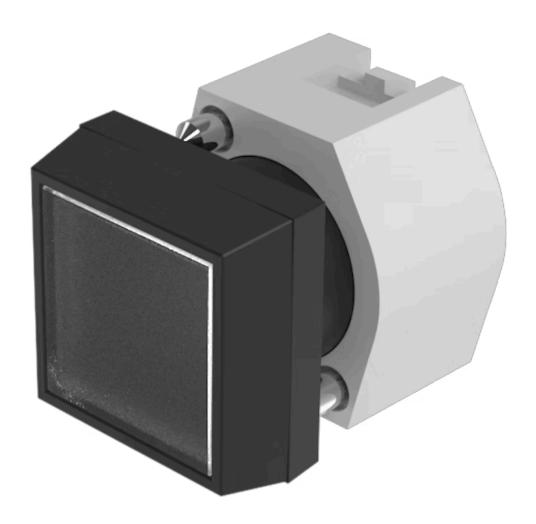

## 704.209.7 Actuator

Front dimension: 30 mm x 30 mm

Front form: Square

Front bezel colour: Black

Front bezel material: Plastic

#### **MOUNTING**

Design: Raised

Mounting type: Panel mounting

#### **OPERATING-/INDICATION PART**

Lens colour: Colourless

Lens material: Plastic

Lens illumination: Non illuminated

Lens shape: Flush

Lens optics: transparent