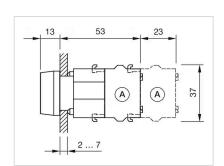

|                        | E                                                                                                                    |



A = Screw terminal

B = Push-in terminal (PIT)
C = Plug-in terminal 6.3 mm x 0.8 mm
D = Double plug-in terminal 6.3 mm x 0.8

#### Dimension drawings:



A = Screw terminal