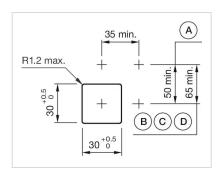

#### **MOUNTING**

Design: Flush

**Mounting cut-out:** 30 mm x 30 mm

Mounting type: Panel mounting

#### **MECHANICAL CHARACTERISTICS**

Switching action: Momentary

| Mechanical lifetime:               | ≤3 Mil. cycles of operation                                                                                                         |  |
|------------------------------------|-------------------------------------------------------------------------------------------------------------------------------------|--|
| Operating force:                   | 6.2 N                                                                                                                               |  |
| Operating Travel:                  | ca. 5.8 mm ± 0.2 mm                                                                                                                 |  |
| Weight:                            | 0.03 kg                                                                                                                             |  |
|                                    |                                                                                                                                     |  |
| AMBIENT CONDITION                  |                                                                                                                                     |  |
| IP Protection:                     | IP65 front side                                                                                                                     |  |
| Operating temperature:             | – 40 °C + 55 °C                                                                                                                     |  |
| Storage temperature:               | – 40 °C + 85 °C                                                                                                                     |  |
|                                    |                                                                                                                                     |  |
| CERTIFICATE                        |                                                                                                                                     |  |
| REACH:                             | REACH compliant                                                                                                                     |  |
| RoHS:                              | RoHS compliant                                                                                                                      |  |
|                                    |                                                                                                                                     |  |
| OTHER                              |                                                                                                                                     |  |
| Short Description:                 | Actuator, 30 mm x 30 mm, 35 mm x 35 mm, Flush, Non illuminated, Colourless, Plastic, transparent, Square, Black, Plastic, Momentary |  |
| Housing colour:                    | Black                                                                                                                               |  |
| Housing material:                  | Plastic                                                                                                                             |  |
| Hints:                             | Max. 3 switching elements can be clipped on                                                                                         |  |
| max. number of switching elements: | 3                                                                                                                                   |  |
| Wiring diagrams:                   | E                                                                                                                                   |  |
| Mounting cut-outs:                 |                                                                                                                                     |  |

A = Screw terminal

B = Push-in terminal (PIT)
C = Plug-in terminal 6.3 mm x 0.8 mm
D = Double plug-in terminal 6.3 mm x 0.8