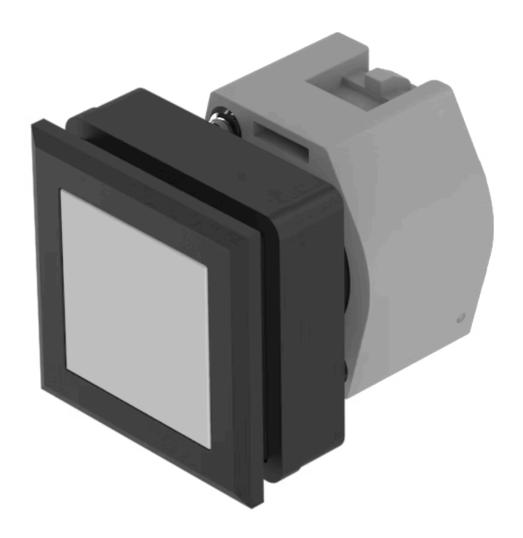

# 704.209.700 Actuator

| _ | _  | - |    | _ |
|---|----|---|----|---|
| - | u  | m | N  | п |
|   | ı١ | v | 13 |   |

Front dimension: 35 mm x 35 mm

Front form: Square

Front bezel colour: Black

Front bezel material: Plastic

#### **MOUNTING**

Design: Flush

**Mounting cut-out:** 30 mm x 30 mm

Mounting type: Panel mounting

## **OPERATING-/INDICATION PART**

Lens colour: Colourless

Lens material: Plastic

Lens illumination: Non illuminated

Lens shape: Flush

Lens optics: transparent