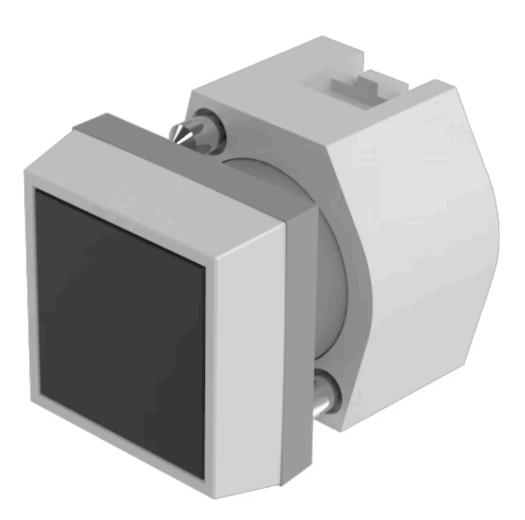

# 704.210.0 Actuator

#### FRONT

| Front dimension:      | 30 mm x 30 mm |
|-----------------------|---------------|
| Front form:           | Square        |
| Front bezel colour:   | Grey          |
| Front bezel material: | Plastic       |

#### MOUNTING

| Design:        | Raised         |
|----------------|----------------|
| Mounting type: | Panel mounting |

#### **OPERATING-/INDICATION PART**

| Lens colour:       | Black           |
|--------------------|-----------------|
| Lens material:     | Plastic         |
| Lens illumination: | Non illuminated |
| Lens shape:        | Flush           |
| Lens optics:       | opaque          |