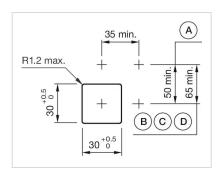

#### **MOUNTING**

Design: Flush

**Mounting cut-out:** 30 mm x 30 mm

Mounting type: Panel mounting

#### **MECHANICAL CHARACTERISTICS**

Switching action: Momentary

| Mechanical lifetime:               | ≤3 Mil. cycles of operation                                                                                                |  |
|------------------------------------|----------------------------------------------------------------------------------------------------------------------------|--|
| Operating force:                   | 6.2 N                                                                                                                      |  |
| Operating Travel:                  | ca. 5.8 mm ± 0.2 mm                                                                                                        |  |
| Weight:                            | 0.051 kg                                                                                                                   |  |
|                                    |                                                                                                                            |  |
| AMBIENT CONDITION                  |                                                                                                                            |  |
| IP Protection:                     | IP65 front side                                                                                                            |  |
| Operating temperature:             | – 40 °C + 55 °C                                                                                                            |  |
| Storage temperature:               | – 40 °C + 85 °C                                                                                                            |  |
|                                    |                                                                                                                            |  |
| CERTIFICATE                        |                                                                                                                            |  |
| REACH:                             | REACH compliant                                                                                                            |  |
| RoHS:                              | RoHS compliant                                                                                                             |  |
|                                    |                                                                                                                            |  |
| OTHER                              |                                                                                                                            |  |
| Short Description:                 | Actuator, 30 mm x 30 mm, 35 mm x 35 mm, Flush, Non illuminated, Black, Plastic, opaque, Square, Silver, Plastic, Momentary |  |
| Housing colour:                    | Black                                                                                                                      |  |
| Housing material:                  | Plastic                                                                                                                    |  |
| Hints:                             | Max. 3 switching elements can be clipped on                                                                                |  |
| max. number of switching elements: | 3                                                                                                                          |  |
| Wiring diagrams:                   | E                                                                                                                          |  |
| Mounting cut-outs:                 |                                                                                                                            |  |

A = Screw terminal

B = Push-in terminal (PIT)
C = Plug-in terminal 6.3 mm x 0.8 mm
D = Double plug-in terminal 6.3 mm x 0.8