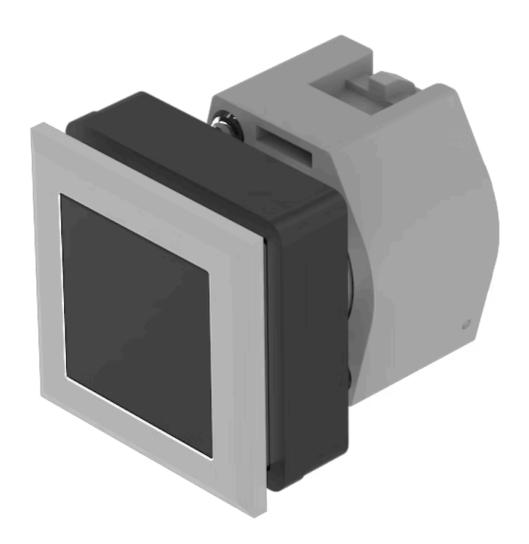

## 704.210.008 Actuator

| Е | D | 0 | N  | ٦ |
|---|---|---|----|---|
| г | п | v | 14 |   |

Front dimension: 35 mm x 35 mm

Front form: Square

Front bezel colour: Silver

Front bezel material: Plastic

#### **MOUNTING**

Design: Flush

**Mounting cut-out:** 30 mm x 30 mm

Mounting type: Panel mounting

## **OPERATING-/INDICATION PART**

Lens colour: Black

Lens material: Plastic

Lens illumination: Non illuminated

Lens shape: Flush

Lens optics: opaque