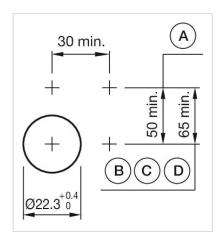

Switching action: Momentary

Mechanical lifetime: ≤3 Mil. cycles of operation

| Operating force:                     | 6.2 N                                                                                                                           |
|--------------------------------------|---------------------------------------------------------------------------------------------------------------------------------|
| Operating Travel:                    | ca. 5.8 mm ± 0.2 mm                                                                                                             |
| Weight:                              | 0.04 kg                                                                                                                         |
|                                      |                                                                                                                                 |
| AMBIENT CONDITION                    |                                                                                                                                 |
| IP Protection:                       | IP65 front side                                                                                                                 |
| Operating temperature:               | – 40 °C + 55 °C                                                                                                                 |
| Storage temperature:                 | – 40 °C + 85 °C                                                                                                                 |
|                                      |                                                                                                                                 |
| CERTIFICATE                          |                                                                                                                                 |
| REACH:                               | REACH compliant                                                                                                                 |
| RoHS:                                | RoHS compliant                                                                                                                  |
|                                      |                                                                                                                                 |
| OTHER                                |                                                                                                                                 |
| Short Description:                   | Actuator, 30 mm x 30 mm, Flush, Non illuminated, Red, Plastic, transparent, Square, Grey, Plastic, Momentary                    |
| Housing colour:                      | Black                                                                                                                           |
| Housing material:                    | Plastic                                                                                                                         |
| Product attributes:                  | Frontring with protective cover to be mounted with a torque of 0.4 Nm onto actuator                                             |
| Hints:                               | Frontring with protective cover to be mounted with a torque of 0.4 Nm onto actuator Max. 3 switching elements can be clipped on |
| max. number of switching elements:   | 3                                                                                                                               |
| Wiring diagrams:  Mounting cut-outs: | E                                                                                                                               |
| mounting out-outs.                   |                                                                                                                                 |

A = Screw terminal

B = Push-in terminal (PIT)
C = Plug-in terminal 6.3 mm x 0.8 mm
D = Double plug-in terminal 6.3 mm x 0.8