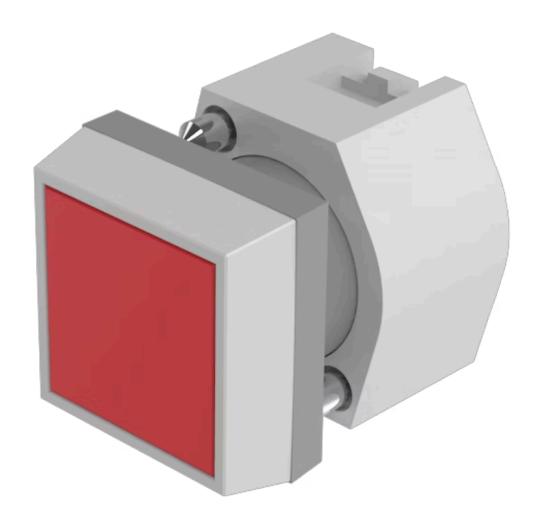

## 704.210.2 Actuator

| 19                         |                                                                                           |
|----------------------------|-------------------------------------------------------------------------------------------|
| FRONT                      |                                                                                           |
| Front dimension:           | 30 mm x 30 mm                                                                             |
| Front form:                | Square                                                                                    |
| Front bezel colour:        | Grey                                                                                      |
| Front bezel material:      | Plastic                                                                                   |
|                            |                                                                                           |
| MOUNTING                   |                                                                                           |
| Design:                    | Raised                                                                                    |
| Mounting type:             | Panel mounting                                                                            |
|                            |                                                                                           |
| OPERATING-/INDICATION PART |                                                                                           |
| Lens colour:               | Red                                                                                       |
| Lens material:             | Plastic                                                                                   |
| Lens illumination:         | Non illuminated                                                                           |
| Lens shape:                | Flush                                                                                     |
| Lens optics:               | transparent                                                                               |
|                            |                                                                                           |
| ELECTRICAL CHARACTERISTICS |                                                                                           |
| Standards:                 | The switches comply with the "Standards for low-voltage switching devices" DII EN 60947-1 |
|                            |                                                                                           |
| MECHANICAL CHARACTERISTICS |                                                                                           |