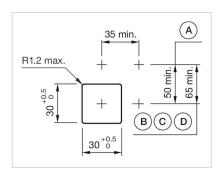

#### **MOUNTING**

Design: Flush

**Mounting cut-out:** 30 mm x 30 mm

Mounting type: Panel mounting

#### **MECHANICAL CHARACTERISTICS**

Switching action: Momentary

| Mechanical lifetime:               | ≤3 Mil. cycles of operation                                                                                                   |  |
|------------------------------------|-------------------------------------------------------------------------------------------------------------------------------|--|
| Operating force:                   | 6.2 N                                                                                                                         |  |
| Operating Travel:                  | ca. 5.8 mm ± 0.2 mm                                                                                                           |  |
| Weight:                            | 0.032 kg                                                                                                                      |  |
|                                    |                                                                                                                               |  |
| AMBIENT CONDITION                  |                                                                                                                               |  |
| IP Protection:                     | IP65 front side                                                                                                               |  |
| Operating temperature:             | – 40 °C + 55 °C                                                                                                               |  |
| Storage temperature:               | – 40 °C + 85 °C                                                                                                               |  |
|                                    |                                                                                                                               |  |
| CERTIFICATE                        |                                                                                                                               |  |
| REACH:                             | REACH compliant                                                                                                               |  |
| RoHS:                              | RoHS compliant                                                                                                                |  |
|                                    |                                                                                                                               |  |
| OTHER                              |                                                                                                                               |  |
| Short Description:                 | Actuator, 30 mm x 30 mm, 35 mm x 35 mm, Flush, Non illuminated, Red, Plastic, transparent, Square, Silver, Plastic, Momentary |  |
| Housing colour:                    | Black                                                                                                                         |  |
| Housing material:                  | Plastic                                                                                                                       |  |
| Hints:                             | Max. 3 switching elements can be clipped on                                                                                   |  |
| max. number of switching elements: | 3                                                                                                                             |  |
| Wiring diagrams:                   | E                                                                                                                             |  |
| Mounting cut-outs:                 |                                                                                                                               |  |

A = Screw terminal

B = Push-in terminal (PIT)
C = Plug-in terminal 6.3 mm x 0.8 mm
D = Double plug-in terminal 6.3 mm x 0.8