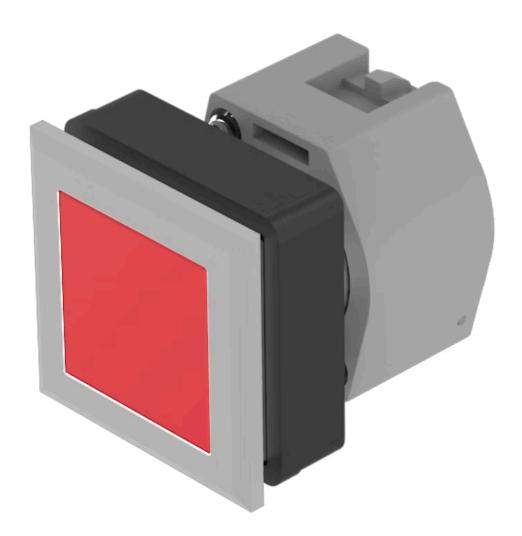

## 704.210.208 Actuator

|    | _ | _  |   | - |
|----|---|----|---|---|
| ь. | к | () | N |   |
|    |   |    |   |   |

**Front dimension:** 35 mm x 35 mm

Front form: Square

Front bezel colour: Silver

Front bezel material: Plastic

#### **MOUNTING**

Design: Flush

**Mounting cut-out:** 30 mm x 30 mm

Mounting type: Panel mounting

### **OPERATING-/INDICATION PART**

Lens colour: Red

Lens material: Plastic

Lens illumination: Non illuminated

Lens shape: Flush

Lens optics: transparent

#### **MECHANICAL CHARACTERISTICS**

Switching action: Momentary

| Mechanical lifetime:               | ≤3 Mil. cycles of operation                                                                                                   |  |
|------------------------------------|-------------------------------------------------------------------------------------------------------------------------------|--|
| Operating force:                   | 6.2 N                                                                                                                         |  |
| Operating Travel:                  | ca. 5.8 mm ± 0.2 mm                                                                                                           |  |
| Weight:                            | 0.032 kg                                                                                                                      |  |
|                                    |                                                                                                                               |  |
| AMBIENT CONDITION                  |                                                                                                                               |  |
| IP Protection:                     | IP65 front side                                                                                                               |  |
| Operating temperature:             | – 40 °C + 55 °C                                                                                                               |  |
| Storage temperature:               | – 40 °C + 85 °C                                                                                                               |  |
|                                    |                                                                                                                               |  |
| CERTIFICATE                        |                                                                                                                               |  |
| REACH:                             | REACH compliant                                                                                                               |  |
| RoHS:                              | RoHS compliant                                                                                                                |  |
|                                    |                                                                                                                               |  |
| OTHER                              |                                                                                                                               |  |
| Short Description:                 | Actuator, 30 mm x 30 mm, 35 mm x 35 mm, Flush, Non illuminated, Red, Plastic, transparent, Square, Silver, Plastic, Momentary |  |
| Housing colour:                    | Black                                                                                                                         |  |
| Housing material:                  | Plastic                                                                                                                       |  |
| Hints:                             | Max. 3 switching elements can be clipped on                                                                                   |  |
| max. number of switching elements: | 3                                                                                                                             |  |
| Wiring diagrams:                   | E                                                                                                                             |  |
| Mounting cut-outs:                 |                                                                                                                               |  |