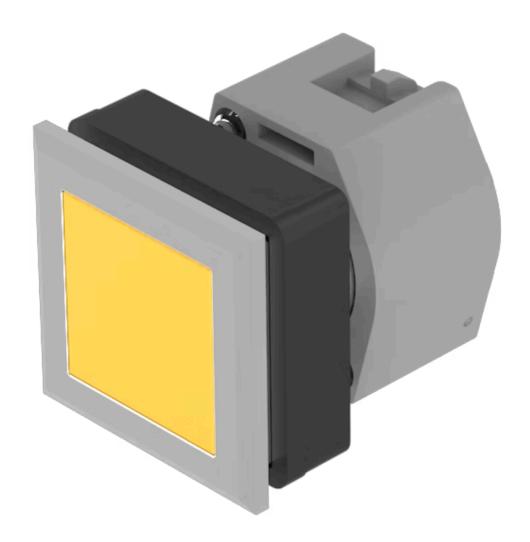

# 704.210.408 Actuator

| _ | _ | _ |   | - |
|---|---|---|---|---|
| - | к | u | N |   |

Front dimension: 35 mm x 35 mm

Front form: Square

Front bezel colour: Silver

Front bezel material: Plastic

### **OPERATING-/INDICATION PART**

Lens colour: Yellow

Lens material: Plastic

Lens illumination: Non illuminated

Lens shape: Flush

Lens optics: transparent