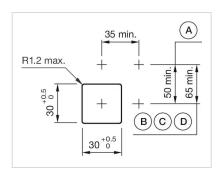

#### **MOUNTING**

Design: Flush

**Mounting cut-out:** 30 mm x 30 mm

Mounting type: Panel mounting

#### **MECHANICAL CHARACTERISTICS**

Switching action: Momentary

| Mechanical lifetime:               | ≤3 Mil. cycles of operation                                                                                                     |  |
|------------------------------------|---------------------------------------------------------------------------------------------------------------------------------|--|
| Operating force:                   | 6.2 N                                                                                                                           |  |
| Operating Travel:                  | ca. 5.8 mm ± 0.2 mm                                                                                                             |  |
| Weight:                            | 0.032 kg                                                                                                                        |  |
|                                    |                                                                                                                                 |  |
| AMBIENT CONDITION                  |                                                                                                                                 |  |
| IP Protection:                     | IP65 front side                                                                                                                 |  |
| Operating temperature:             | – 40 °C + 55 °C                                                                                                                 |  |
| Storage temperature:               | – 40 °C + 85 °C                                                                                                                 |  |
|                                    |                                                                                                                                 |  |
| CERTIFICATE                        |                                                                                                                                 |  |
| REACH:                             | REACH compliant                                                                                                                 |  |
| RoHS:                              | RoHS compliant                                                                                                                  |  |
|                                    |                                                                                                                                 |  |
| OTHER                              |                                                                                                                                 |  |
| Short Description:                 | Actuator, 30 mm x 30 mm, 35 mm x 35 mm, Flush, Non illuminated, Green, Plastic, transparent, Square, Silver, Plastic, Momentary |  |
| Housing colour:                    | Black                                                                                                                           |  |
| Housing material:                  | Plastic                                                                                                                         |  |
| Hints:                             | Max. 3 switching elements can be clipped on                                                                                     |  |
| max. number of switching elements: | 3                                                                                                                               |  |
| Wiring diagrams:                   | E                                                                                                                               |  |
| Mounting cut-outs:                 |                                                                                                                                 |  |

A = Screw terminal

B = Push-in terminal (PIT)
C = Plug-in terminal 6.3 mm x 0.8 mm
D = Double plug-in terminal 6.3 mm x 0.8