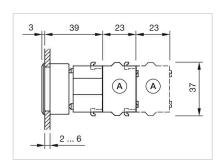

A = Screw terminal

B = Push-in terminal (PIT)
C = Plug-in terminal 6.3 mm x 0.8 mm
D = Double plug-in terminal 6.3 mm x 0.8

# Dimension drawings:

A = Screw terminal