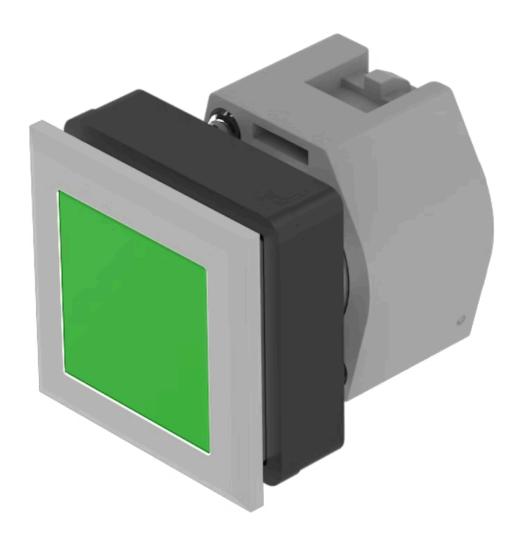

# Actuator

704.210.508

# 704.210.508 Actuator

|    | _ | _  |   | - |
|----|---|----|---|---|
| ь. | к | () | N |   |
|    |   |    |   |   |

Front dimension: 35 mm x 35 mm

Front form: Square

Front bezel colour: Silver

Front bezel material: Plastic

#### **MOUNTING**

Design: Flush

**Mounting cut-out:** 30 mm x 30 mm

Mounting type: Panel mounting

## **OPERATING-/INDICATION PART**

Lens colour: Green

Lens material: Plastic

Lens illumination: Non illuminated

Lens shape: Flush

Lens optics: transparent

#### **MECHANICAL CHARACTERISTICS**

Switching action: Momentary

| Mechanical lifetime:               | ≤3 Mil. cycles of operation                                                                                                     |  |
|------------------------------------|---------------------------------------------------------------------------------------------------------------------------------|--|
| Operating force:                   | 6.2 N                                                                                                                           |  |
| Operating Travel:                  | ca. 5.8 mm ± 0.2 mm                                                                                                             |  |
| Weight:                            | 0.032 kg                                                                                                                        |  |
|                                    |                                                                                                                                 |  |
| AMBIENT CONDITION                  |                                                                                                                                 |  |
| IP Protection:                     | IP65 front side                                                                                                                 |  |
| Operating temperature:             | – 40 °C + 55 °C                                                                                                                 |  |
| Storage temperature:               | – 40 °C + 85 °C                                                                                                                 |  |
|                                    |                                                                                                                                 |  |
| CERTIFICATE                        |                                                                                                                                 |  |
| REACH:                             | REACH compliant                                                                                                                 |  |
| RoHS:                              | RoHS compliant                                                                                                                  |  |
|                                    |                                                                                                                                 |  |
| OTHER                              |                                                                                                                                 |  |
| Short Description:                 | Actuator, 30 mm x 30 mm, 35 mm x 35 mm, Flush, Non illuminated, Green, Plastic, transparent, Square, Silver, Plastic, Momentary |  |
| Housing colour:                    | Black                                                                                                                           |  |
| Housing material:                  | Plastic                                                                                                                         |  |
| Hints:                             | Max. 3 switching elements can be clipped on                                                                                     |  |
| max. number of switching elements: | 3                                                                                                                               |  |
| Wiring diagrams:                   | E                                                                                                                               |  |
| Mounting cut-outs:                 |                                                                                                                                 |  |