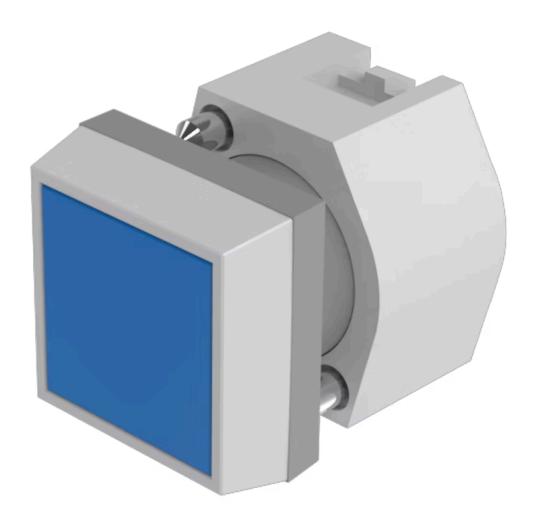

## 704.210.6 Actuator

| 15/                        |                                                                                           |
|----------------------------|-------------------------------------------------------------------------------------------|
| FRONT                      |                                                                                           |
| Front dimension:           | 30 mm x 30 mm                                                                             |
| Front form:                | Square                                                                                    |
| Front bezel colour:        | Grey                                                                                      |
| Front bezel material:      | Plastic                                                                                   |
|                            |                                                                                           |
| MOUNTING                   |                                                                                           |
| Design:                    | Raised                                                                                    |
| Mounting type:             | Panel mounting                                                                            |
|                            |                                                                                           |
| OPERATING-/INDICATION PART |                                                                                           |
| Lens colour:               | Blue                                                                                      |
| Lens material:             | Plastic                                                                                   |
| Lens illumination:         | Non illuminated                                                                           |
| Lens shape:                | Flush                                                                                     |
| Lens optics:               | transparent                                                                               |
|                            |                                                                                           |
| ELECTRICAL CHARACTERISTICS |                                                                                           |
| Standards:                 | The switches comply with the "Standards for low-voltage switching devices" DIN EN 60947-1 |
|                            |                                                                                           |
| MECHANICAL CHARACTERISTICS |                                                                                           |

Switching action: Momentary

Mechanical lifetime: ≤3 Mil. cycles of operation

| Operating force:                   | 6.2 N                                                                                                                            |
|------------------------------------|----------------------------------------------------------------------------------------------------------------------------------|
| Operating Travel:                  | ca. 5.8 mm ± 0.2 mm                                                                                                              |
| Weight:                            | 0.04 kg                                                                                                                          |
|                                    |                                                                                                                                  |
| AMBIENT CONDITION                  |                                                                                                                                  |
| IP Protection:                     | IP65 front side                                                                                                                  |
| Operating temperature:             | – 40 °C + 55 °C                                                                                                                  |
| Storage temperature:               | – 40 °C + 85 °C                                                                                                                  |
|                                    |                                                                                                                                  |
| CERTIFICATE                        |                                                                                                                                  |
| REACH:                             | REACH compliant                                                                                                                  |
| RoHS:                              | RoHS compliant                                                                                                                   |
|                                    |                                                                                                                                  |
| OTHER                              |                                                                                                                                  |
| Short Description:                 | Actuator, 30 mm x 30 mm, Flush, Non illuminated, Blue, Plastic, transparent, Square, Grey, Plastic, Momentary                    |
| Housing colour:                    | Black                                                                                                                            |
| Housing material:                  | Plastic                                                                                                                          |
| Product attributes:                | Frontring with protective cover to be mounted with a torque of 0.4 Nm onto actuator                                              |
| Hints:                             | Frontring with protective cover to be mounted with a torque of 0.4 Nm onto actuator  Max. 3 switching elements can be clipped on |
| max. number of switching elements: | 3                                                                                                                                |
| Wiring diagrams:                   |                                                                                                                                  |
| Mounting cut-outs:                 |                                                                                                                                  |