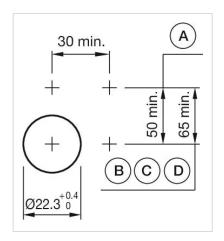

Switching action: Momentary

Mechanical lifetime: ≤3 Mil. cycles of operation

| Operating force:                   | 6.2 N                                                                                                                            |
|------------------------------------|----------------------------------------------------------------------------------------------------------------------------------|
| Operating Travel:                  | ca. 5.8 mm ± 0.2 mm                                                                                                              |
| Weight:                            | 0.04 kg                                                                                                                          |
|                                    |                                                                                                                                  |
| AMBIENT CONDITION                  |                                                                                                                                  |
| IP Protection:                     | IP65 front side                                                                                                                  |
| Operating temperature:             | – 40 °C + 55 °C                                                                                                                  |
| Storage temperature:               | – 40 °C + 85 °C                                                                                                                  |
|                                    |                                                                                                                                  |
| CERTIFICATE                        |                                                                                                                                  |
| REACH:                             | REACH compliant                                                                                                                  |
| RoHS:                              | RoHS compliant                                                                                                                   |
|                                    |                                                                                                                                  |
| OTHER                              |                                                                                                                                  |
| Short Description:                 | Actuator, 30 mm x 30 mm, Flush, Non illuminated, Blue, Plastic, transparent, Square, Grey, Plastic, Momentary                    |
| Housing colour:                    | Black                                                                                                                            |
| Housing material:                  | Plastic                                                                                                                          |
| Product attributes:                | Frontring with protective cover to be mounted with a torque of 0.4 Nm onto actuator                                              |
| Hints:                             | Frontring with protective cover to be mounted with a torque of 0.4 Nm onto actuator  Max. 3 switching elements can be clipped on |
| max. number of switching elements: | 3                                                                                                                                |
| Wiring diagrams:                   |                                                                                                                                  |
| Mounting cut-outs:                 |                                                                                                                                  |

A = Screw terminal

B = Push-in terminal (PIT)
C = Plug-in terminal 6.3 mm x 0.8 mm
D = Double plug-in terminal 6.3 mm x 0.8