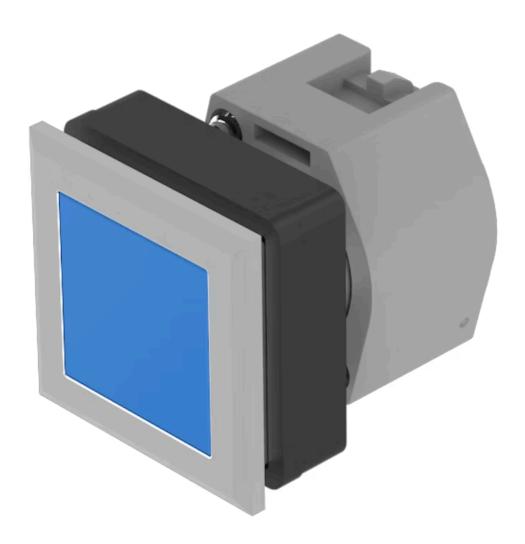

## 704.210.608 Actuator

Front dimension: 35 mm x 35 mm

Front form: Square

Front bezel colour: Silver

Front bezel material: Plastic

## **OPERATING-/INDICATION PART**

Lens colour: Blue

Lens material: Plastic

Lens illumination: Non illuminated

Lens shape: Flush

Lens optics: transparent

#### **MECHANICAL CHARACTERISTICS**

Switching action: Momentary

| Mechanical lifetime:               | ≤3 Mil. cycles of operation                                                                                                    |  |
|------------------------------------|--------------------------------------------------------------------------------------------------------------------------------|--|
| Operating force:                   | 6.2 N                                                                                                                          |  |
| Operating Travel:                  | ca. 5.8 mm ± 0.2 mm                                                                                                            |  |
| Weight:                            | 0.051 kg                                                                                                                       |  |
|                                    |                                                                                                                                |  |
| AMBIENT CONDITION                  |                                                                                                                                |  |
| IP Protection:                     | IP65 front side                                                                                                                |  |
| Operating temperature:             | – 40 °C + 55 °C                                                                                                                |  |
| Storage temperature:               | – 40 °C + 85 °C                                                                                                                |  |
|                                    |                                                                                                                                |  |
| CERTIFICATE                        |                                                                                                                                |  |
| REACH:                             | REACH compliant                                                                                                                |  |
| RoHS:                              | RoHS compliant                                                                                                                 |  |
|                                    |                                                                                                                                |  |
| OTHER                              |                                                                                                                                |  |
| Short Description:                 | Actuator, 30 mm x 30 mm, 35 mm x 35 mm, Flush, Non illuminated, Blue, Plastic, transparent, Square, Silver, Plastic, Momentary |  |
| Housing colour:                    | Black                                                                                                                          |  |
| Housing material:                  | Plastic                                                                                                                        |  |
| Hints:                             | Max. 3 switching elements can be clipped on                                                                                    |  |
| max. number of switching elements: | 3                                                                                                                              |  |
| Wiring diagrams:                   | <b>E</b>                                                                                                                       |  |
| Mounting cut-outs:                 |                                                                                                                                |  |