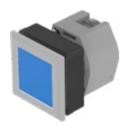

## 704.210.608 Actuator

Front dimension: 35 mm x 35 mm

Front form: Square

Front bezel colour: Silver

Front bezel material: Plastic

## **OPERATING-/INDICATION PART**

Lens colour: Blue

Lens material: Plastic

Lens illumination: Non illuminated

Lens shape: Flush

Lens optics: transparent

#### **MECHANICAL CHARACTERISTICS**

Switching action: Momentary

| Mechanical lifetime:               | ≤3 Mil. cycles of operation                                                                                                    |  |
|------------------------------------|--------------------------------------------------------------------------------------------------------------------------------|--|
| Operating force:                   | 6.2 N                                                                                                                          |  |
| Operating Travel:                  | ca. 5.8 mm ± 0.2 mm                                                                                                            |  |
| Weight:                            | 0.051 kg                                                                                                                       |  |
|                                    |                                                                                                                                |  |
| AMBIENT CONDITION                  |                                                                                                                                |  |
| IP Protection:                     | IP65 front side                                                                                                                |  |
| Operating temperature:             | – 40 °C + 55 °C                                                                                                                |  |
| Storage temperature:               | – 40 °C + 85 °C                                                                                                                |  |
|                                    |                                                                                                                                |  |
| CERTIFICATE                        |                                                                                                                                |  |
| REACH:                             | REACH compliant                                                                                                                |  |
| RoHS:                              | RoHS compliant                                                                                                                 |  |
|                                    |                                                                                                                                |  |
| OTHER                              |                                                                                                                                |  |
| Short Description:                 | Actuator, 30 mm x 30 mm, 35 mm x 35 mm, Flush, Non illuminated, Blue, Plastic, transparent, Square, Silver, Plastic, Momentary |  |
| Housing colour:                    | Black                                                                                                                          |  |
| Housing material:                  | Plastic                                                                                                                        |  |
| Hints:                             | Max. 3 switching elements can be clipped on                                                                                    |  |
| max. number of switching elements: | 3                                                                                                                              |  |
| Wiring diagrams:                   | <b>E</b>                                                                                                                       |  |
| Mounting cut-outs:                 |                                                                                                                                |  |