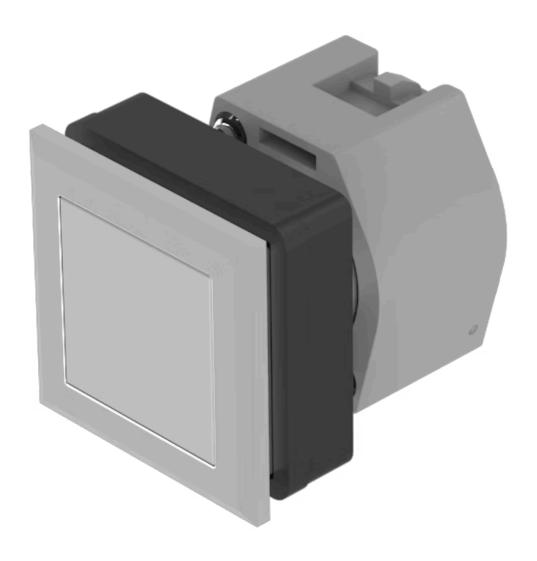

# 704.210.708 Actuator

| Е | D | 0 | N  | п |
|---|---|---|----|---|
| г | п | v | 14 |   |

Front dimension: 35 mm x 35 mm

Front form: Square

Front bezel colour: Silver

Front bezel material: Plastic

#### **MOUNTING**

Design: Flush

**Mounting cut-out:** 30 mm x 30 mm

Mounting type: Panel mounting

## **OPERATING-/INDICATION PART**

Lens colour: Colourless

Lens material: Plastic

Lens illumination: Non illuminated

Lens shape: Flush

Lens optics: transparent