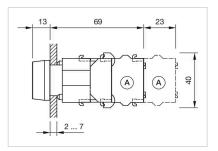

|
| Hints:                             | Frontring with protective cover to be mounted with a torque of 0.4 Nm onto actuator,Max. 3 switching elements can be clipped on |
| max. number of switching elements: | 3                                                                                                                               |
| Wiring diagrams:                   | ×2+<br>E ¥×                                                                                                                     |

X1-



- A = Screw terminal

- B = Push-in terminal (PIT) C = Plug-in terminal 6.3 mm x 0.8 mm D = Double plug-in terminal 6.3 mm x 0.8
- mm



### Dimension drawings:



A = Screw terminal