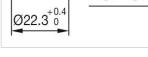

| Plastic                                                                                                                         |
| Hints:                             | Frontring with protective cover to be mounted with a torque of 0.4 Nm onto actuator,Max. 3 switching elements can be clipped on |
| max. number of switching elements: | 3                                                                                                                               |
| Wiring diagrams:                   | ×2+<br>E ¥×                                                                                                                     |

X1-



- A = Screw terminal

- B = Push-in terminal (PIT) C = Plug-in terminal 6.3 mm x 0.8 mm D = Double plug-in terminal 6.3 mm x 0.8
- mm



### Dimension drawings:



A = Screw terminal