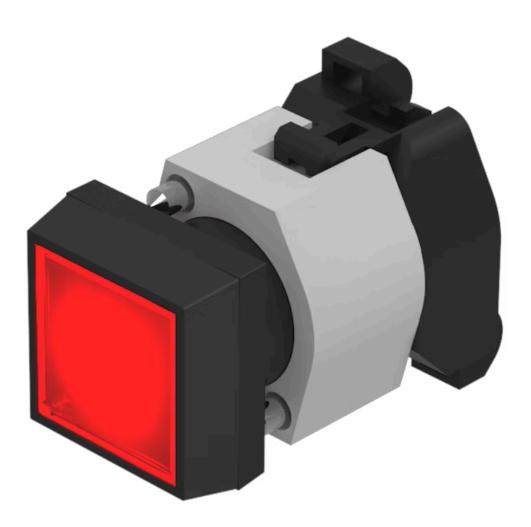

# 704.229.2 Actuator

#### FRONT

| Front dimension:      | 30 mm x 30 mm |
|-----------------------|---------------|
| Front form:           | Square        |
| Front bezel colour:   | Black         |
| Front bezel material: | Plastic       |

#### MOUNTING

| Design:        | Raised         |
|----------------|----------------|
| Mounting type: | Panel mounting |

#### **OPERATING-/INDICATION PART**

| Lens colour:       | Red         |
|--------------------|-------------|
| Lens material:     | Plastic     |
| Lens illumination: | Illuminated |
| Lens shape:        | Flush       |
| Lens optics:       | transparent |

## OTHER

| Short Description:                 | Actuator, 30 mm x 30 mm, Flush, Illuminated, Red, Plastic, transparent, Square, Black, Plastic, Momentary, Screw terminal       |
|------------------------------------|---------------------------------------------------------------------------------------------------------------------------------|
| Housing colour:                    | Black                                                                                                                           |
| Housing material:                  | Plastic                                                                                                                         |
| Hints:                             | Frontring with protective cover to be mounted with a torque of 0.4 Nm onto actuator,Max. 3 switching elements can be clipped on |
| max. number of switching elements: | 3                                                                                                                               |
| Wiring diagrams:                   | ×2+<br>E ¥×                                                                                                                     |