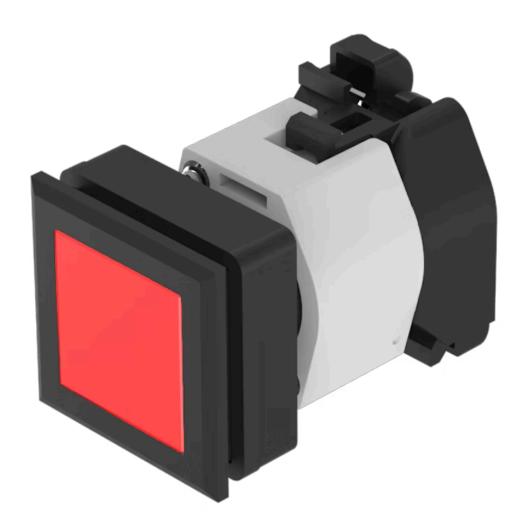

## Actuator

704.229.200

**MECHANICAL CHARACTERISTICS** 

Terminal:

## 704.229.200 Actuator

| •                          |                                                                                           |
|----------------------------|-------------------------------------------------------------------------------------------|
|                            |                                                                                           |
| FRONT                      |                                                                                           |
| Front dimension:           | 35 mm x 35 mm                                                                             |
| Front form:                | Square                                                                                    |
| Front bezel colour:        | Black                                                                                     |
| Front bezel material:      | Plastic                                                                                   |
|                            |                                                                                           |
| MOUNTING                   |                                                                                           |
| Design:                    | Flush                                                                                     |
| Mounting cut-out:          | 30 mm x 30 mm                                                                             |
| Mounting type:             | Panel mounting                                                                            |
|                            |                                                                                           |
| OPERATING-/INDICATION PART |                                                                                           |
| Lens colour:               | Red                                                                                       |
| Lens material:             | Plastic                                                                                   |
| Lens illumination:         | Illuminated                                                                               |
| Lens shape:                | Flush                                                                                     |
| Lens optics:               | transparent                                                                               |
|                            |                                                                                           |
| ELECTRICAL CHARACTERISTICS |                                                                                           |
| Standards:                 | The switches comply with the "Standards for low-voltage switching devices" DIN EN 60947-1 |
|                            | LIN OUDT/ I                                                                               |
|                            |                                                                                           |

Screw terminal

Switching action: Momentary Mechanical lifetime: ≤3 Mil. cycles of operation 6.2 N Operating force: **Operating Travel:** ca.  $5.8 \text{ mm} \pm 0.2 \text{ mm}$ Weight: 0.051 kg **AMBIENT CONDITION** IP Protection: IP65 front side - 40 °C ... + 55 °C Operating temperature: Storage temperature: – 40 °C ... + 85 °C **CERTIFICATE** REACH compliant **REACH:** RoHS: RoHS compliant **OTHER Short Description:** Actuator, 30 mm x 30 mm, 35 mm x 35 mm, Flush, Illuminated, Red, Plastic, transparent, Square, Black, Plastic, Momentary, Screw terminal Black Housing colour: Housing material: Plastic Hints: Max. 3 switching elements can be clipped on