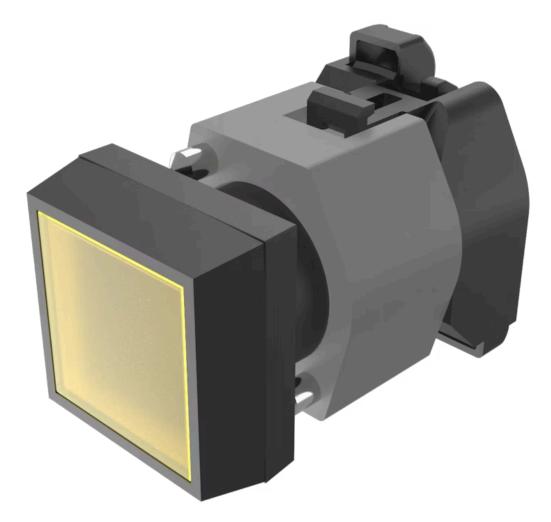

## 704.229.4 Actuator

| FRONT                      |                                                                                           |
|----------------------------|-------------------------------------------------------------------------------------------|
| Front dimension:           | 30 mm x 30 mm                                                                             |
| Front form:                | Square                                                                                    |
| Front bezel colour:        | Black                                                                                     |
| Front bezel material:      | Plastic                                                                                   |
|                            |                                                                                           |
| MOUNTING                   |                                                                                           |
| Design:                    | Raised                                                                                    |
| Mounting type:             | Panel mounting                                                                            |
|                            |                                                                                           |
| OPERATING-/INDICATION PART |                                                                                           |
| Lens colour:               | Yellow                                                                                    |
| Lens material:             | Plastic                                                                                   |
| Lens illumination:         | Illuminated                                                                               |
| Lens shape:                | Flush                                                                                     |
| Lens optics:               | transparent                                                                               |
|                            |                                                                                           |
| ELECTRICAL CHARACTERISTICS |                                                                                           |
| Standards:                 | The switches comply with the "Standards for low-voltage switching devices" DIN EN 60947-1 |
| MECHANICAL CHARATERISTIC   |                                                                                           |

#### **OTHER**

Short Description: Actuator, 30 mm x 30 mm, Flush, Illuminated, Yellow, Plastic, transparent, Square,

Black, Plastic, Momentary, Screw terminal

Housing colour: Black

Housing material: Plastic