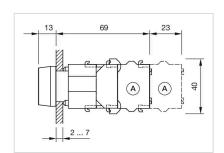

$-40 \, ^{\circ}\text{C} \, ... + 55 \, ^{\circ}\text{C}$ 

Storage temperature:  $-40 \, ^{\circ}\text{C} \dots + 85 \, ^{\circ}\text{C}$ 

#### **CERTIFICATE**

**REACH:** REACH compliant

RoHS: RoHS compliant

#### **OTHER**

Short Description: Actuator, 30 mm x 30 mm, Flush, Illuminated, Yellow, Plastic, transparent, Square,

Black, Plastic, Momentary, Screw terminal

Housing colour: Black

Housing material: Plastic

**Hints:** Frontring with protective cover to be mounted with a torque of 0.4 Nm onto

actuator, Max. 3 switching elements can be clipped on

max. number of switching

elements:

3

Wiring diagrams:



Mounting cut-outs:



A = Screw terminal

B = Push-in terminal (PIT)
C = Plug-in terminal 6.3 mm x 0.8 mm
D = Double plug-in terminal 6.3 mm x 0.8

### Dimension drawings:



A = Screw terminal