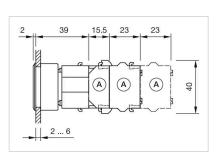

mm} \pm 0.2 \text{ mm}$ Weight: 0.046 kg **AMBIENT CONDITION** IP Protection: IP65 front side - 40 °C ... + 55 °C Operating temperature: Storage temperature: – 40 °C ... + 85 °C **CERTIFICATE** REACH compliant **REACH:** RoHS: RoHS compliant **OTHER Short Description:** Actuator, 30 mm x 30 mm, 35 mm x 35 mm, Flush, Illuminated, Yellow, Plastic, transparent, Square, Black, Plastic, Momentary, Screw terminal Black Housing colour: Housing material: Plastic Hints: Max. 3 switching elements can be clipped on The lamp block will be delivered with screw terminal

max. number of switching

elements:

3

Wiring diagrams:



## Mounting cut-outs:



A = Screw terminal

B = Push-in terminal (PIT)
C = Plug-in terminal 6.3 mm x 0.8 mm
D = Double plug-in terminal 6.3 mm x 0.8

## Dimension drawings:



A = Screw terminal