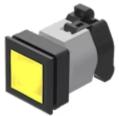

## Actuator

704.229.400

**MECHANICAL CHARACTERISTICS** 

Terminal:

## 704.229.400 Actuator

| •                          |                                                                                           |
|----------------------------|-------------------------------------------------------------------------------------------|
|                            |                                                                                           |
| FRONT                      |                                                                                           |
| Front dimension:           | 35 mm x 35 mm                                                                             |
| Front form:                | Square                                                                                    |
| Front bezel colour:        | Black                                                                                     |
| Front bezel material:      | Plastic                                                                                   |
|                            |                                                                                           |
| MOUNTING                   |                                                                                           |
| Design:                    | Flush                                                                                     |
| Mounting cut-out:          | 30 mm x 30 mm                                                                             |
| Mounting type:             | Panel mounting                                                                            |
|                            |                                                                                           |
| OPERATING-/INDICATION PART |                                                                                           |
| Lens colour:               | Yellow                                                                                    |
| Lens material:             | Plastic                                                                                   |
| Lens illumination:         | Illuminated                                                                               |
| Lens shape:                | Flush                                                                                     |
| Lens optics:               | transparent                                                                               |
|                            |                                                                                           |
| ELECTRICAL CHARACTERISTICS |                                                                                           |
| Standards:                 | The switches comply with the "Standards for low-voltage switching devices" DIN EN 60947-1 |
|                            | LIV GOOT!                                                                                 |
|                            |                                                                                           |

Screw terminal

Switching action: Momentary Mechanical lifetime: ≤3 Mil. cycles of operation 6.2 N Operating force: **Operating Travel:** ca.  $5.8 \text{ mm} \pm 0.2 \text{ mm}$ Weight: 0.046 kg **AMBIENT CONDITION** IP Protection: IP65 front side - 40 °C ... + 55 °C Operating temperature: Storage temperature: – 40 °C ... + 85 °C **CERTIFICATE** REACH compliant **REACH:** RoHS: RoHS compliant **OTHER Short Description:** Actuator, 30 mm x 30 mm, 35 mm x 35 mm, Flush, Illuminated, Yellow, Plastic, transparent, Square, Black, Plastic, Momentary, Screw terminal Black Housing colour: Housing material: Plastic Hints: Max. 3 switching elements can be clipped on The lamp block will be delivered with screw terminal