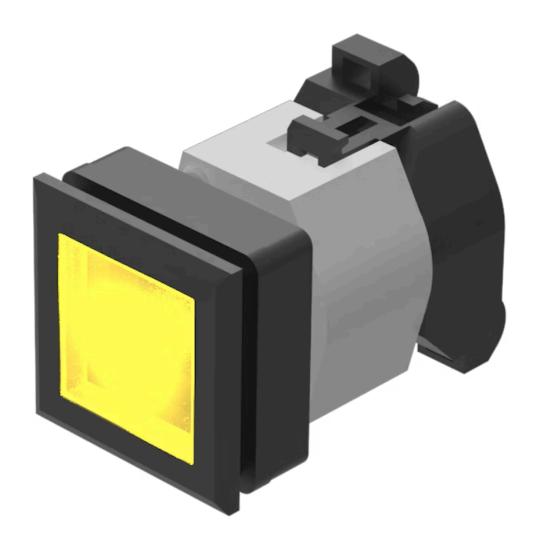

## Actuator

704.229.400

**MECHANICAL CHARACTERISTICS** 

Terminal:

## 704.229.400 Actuator

| •                          |                                                                                           |
|----------------------------|-------------------------------------------------------------------------------------------|
|                            |                                                                                           |
| FRONT                      |                                                                                           |
| Front dimension:           | 35 mm x 35 mm                                                                             |
| Front form:                | Square                                                                                    |
| Front bezel colour:        | Black                                                                                     |
| Front bezel material:      | Plastic                                                                                   |
|                            |                                                                                           |
| MOUNTING                   |                                                                                           |
| Design:                    | Flush                                                                                     |
| Mounting cut-out:          | 30 mm x 30 mm                                                                             |
| Mounting type:             | Panel mounting                                                                            |
|                            |                                                                                           |
| OPERATING-/INDICATION PART |                                                                                           |
| Lens colour:               | Yellow                                                                                    |
| Lens material:             | Plastic                                                                                   |
| Lens illumination:         | Illuminated                                                                               |
| Lens shape:                | Flush                                                                                     |
| Lens optics:               | transparent                                                                               |
|                            |                                                                                           |
| ELECTRICAL CHARACTERISTICS |                                                                                           |
| Standards:                 | The switches comply with the "Standards for low-voltage switching devices" DIN EN 60947-1 |
|                            | LIV GOOT!                                                                                 |
|                            |                                                                                           |

Screw terminal

Switching action: Momentary Mechanical lifetime: ≤3 Mil. cycles of operation 6.2 N Operating force: **Operating Travel:** ca.  $5.8 \text{ mm} \pm 0.2 \text{ mm}$ Weight: 0.046 kg **AMBIENT CONDITION** IP Protection: IP65 front side - 40 °C ... + 55 °C Operating temperature: Storage temperature: – 40 °C ... + 85 °C **CERTIFICATE** REACH compliant **REACH:** RoHS: RoHS compliant **OTHER Short Description:** Actuator, 30 mm x 30 mm, 35 mm x 35 mm, Flush, Illuminated, Yellow, Plastic, transparent, Square, Black, Plastic, Momentary, Screw terminal Black Housing colour: Housing material: Plastic Hints: Max. 3 switching elements can be clipped on The lamp block will be delivered with screw terminal