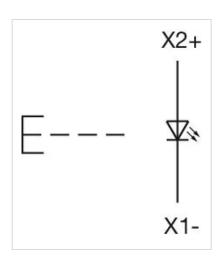

|

Screw terminal

Switching action: Momentary Mechanical lifetime: ≤3 Mil. cycles of operation 6.2 N Operating force: **Operating Travel:** ca.  $5.8 \text{ mm} \pm 0.2 \text{ mm}$ Weight: 0.046 kg **AMBIENT CONDITION** IP Protection: IP65 front side - 40 °C ... + 55 °C Operating temperature: Storage temperature: – 40 °C ... + 85 °C **CERTIFICATE** REACH compliant **REACH:** RoHS: RoHS compliant **OTHER Short Description:** Actuator, 30 mm x 30 mm, 35 mm x 35 mm, Flush, Illuminated, Yellow, Plastic, transparent, Square, Black, Plastic, Momentary, Screw terminal Black Housing colour: Housing material: Plastic Hints: Max. 3 switching elements can be clipped on The lamp block will be delivered with screw terminal

max. number of switching

elements:

3

Wiring diagrams:



## Mounting cut-outs:



A = Screw terminal

B = Push-in terminal (PIT)
C = Plug-in terminal 6.3 mm x 0.8 mm
D = Double plug-in terminal 6.3 mm x 0.8

## Dimension drawings:



A = Screw terminal