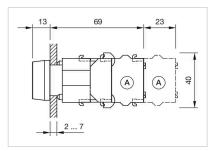

### Dimension drawings:

A = Screw terminal

- A = Screw terminal

- B = Push-in terminal (PIT) C = Plug-in terminal 6.3 mm x 0.8 mm D = Double plug-in terminal 6.3 mm x 0.8
- mm