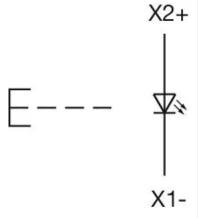

# OTHER

| Short Description:                 | Actuator, 30 mm x 30 mm, Flush, Illuminated, Green, Plastic, transparent, Square,<br>Black, Plastic, Momentary, Screw terminal        |
|------------------------------------|---------------------------------------------------------------------------------------------------------------------------------------|
| Housing colour:                    | Black                                                                                                                                 |
| Housing material:                  | Plastic                                                                                                                               |
| Hints:                             | Frontring with protective cover to be mounted with a torque of 0.4 Nm onto<br>actuator<br>Max. 3 switching elements can be clipped on |
| max. number of switching elements: | 3                                                                                                                                     |
| Wiring diagrams:                   |                                                                                                                                       |
|                                    | X2+                                                                                                                                   |
|                                    |                                                                                                                                       |