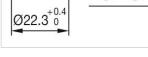

#### FRONT

| Front dimension:      | 30 mm x 30 mm |
|-----------------------|---------------|
| Front form:           | Square        |
| Front bezel colour:   | Black         |
| Front bezel material: | Plastic       |

#### MOUNTING

| Design:        | Raised         |
|----------------|----------------|
| Mounting type: | Panel mounting |