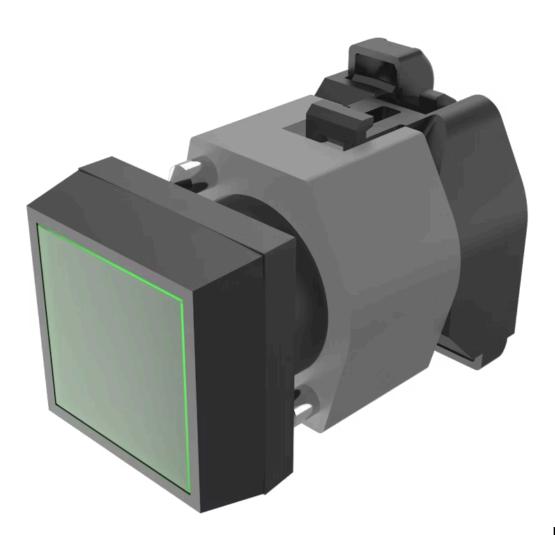

# 704.229.5 Actuator

#### FRONT

| Front dimension:      | 30 mm x 30 mm |
|-----------------------|---------------|
| Front form:           | Square        |
| Front bezel colour:   | Black         |
| Front bezel material: | Plastic       |

#### MOUNTING

| Design:        | Raised         |
|----------------|----------------|
| Mounting type: | Panel mounting |

#### **OPERATING-/INDICATION PART**

| Lens colour:       | Green       |
|--------------------|-------------|
| Lens material:     | Plastic     |
| Lens illumination: | Illuminated |
| Lens shape:        | Flush       |
| Lens optics:       | transparent |

# **MECHANICAL CHARACTERISTICS**

Terminal:

Screw terminal

Switching action:

Momentary

| 0.2 mm |
|--------|
|        |
|        |

# OTHER

| Short Description:                 | Actuator, 30 mm x 30 mm, Flush, Illuminated, Green, Plastic, transparent, Square,<br>Black, Plastic, Momentary, Screw terminal        |
|------------------------------------|---------------------------------------------------------------------------------------------------------------------------------------|
| Housing colour:                    | Black                                                                                                                                 |
| Housing material:                  | Plastic                                                                                                                               |
| Hints:                             | Frontring with protective cover to be mounted with a torque of 0.4 Nm onto<br>actuator<br>Max. 3 switching elements can be clipped on |
| max. number of switching elements: | 3                                                                                                                                     |
| Wiring diagrams:                   |                                                                                                                                       |
|                                    | X2+                                                                                                                                   |
|                                    |                                                                                                                                       |