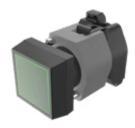

# 704.229.5 Actuator

#### FRONT

| Front dimension:      | 30 mm x 30 mm |
|-----------------------|---------------|
| Front form:           | Square        |
| Front bezel colour:   | Black         |
| Front bezel material: | Plastic       |

#### **OPERATING-/INDICATION PART**

| Lens colour:       | Green       |
|--------------------|-------------|
| Lens material:     | Plastic     |
| Lens illumination: | Illuminated |
| Lens shape:        | Flush       |
| Lens optics:       | transparent |